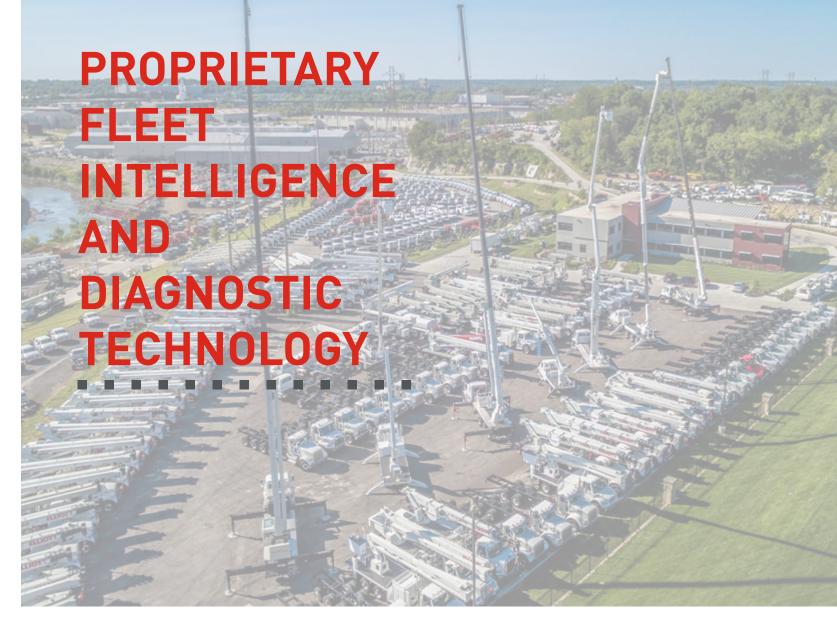

And More

The proprietary Custom Truck rental technology supports every unit, from the chassis to the equipment mounted, providing real-time analytics, diagnostic reports, fleet maintenance information and performance records. Our exclusive Remote Diagnostics Console allows instant repair on equipment in all corners of the country. Bottom line: Custom Truck's intelligence-driven fleet technology allows you to optimize fleet performance and yield unsurpassed returns on your equipment.