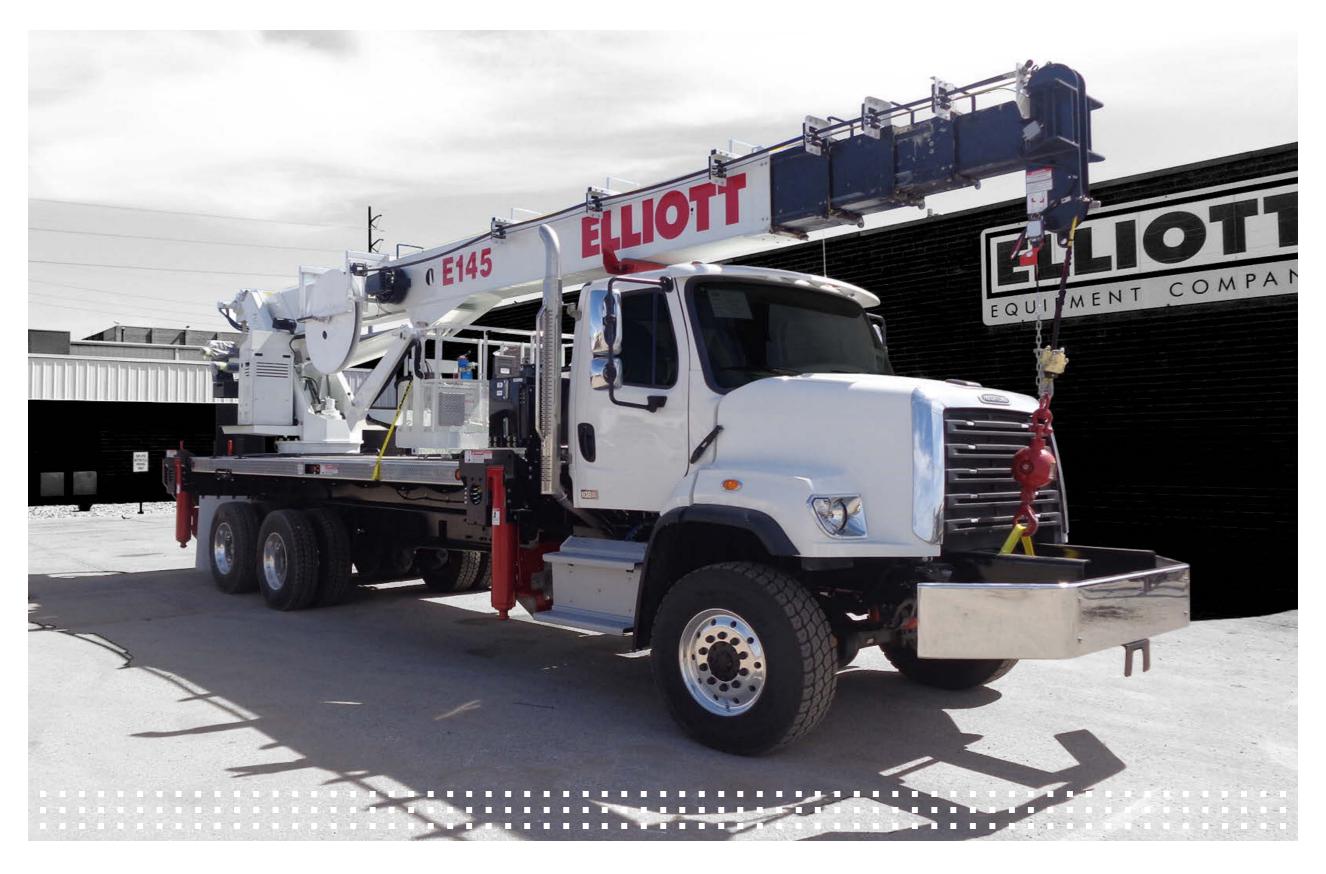

# ELLIOTT EQUIPMENT E-145 BUCKET TRUCK 145' A92.2-CERTIFIED AERIAL WORK PLATFORM

# **SPECS**

145' WORKING HEIGHT

125' 5-SECTION FULLY PROPORTIONAL MAIN BOOM AVAILABLE ON MANY DIFFERENT CHASSIS MAKES, MODELS

360 DEGREE WORKING AREA 18,000 LBS. LIFT CAPACITY

36" X 72" 2-MAN PLATFORM GRAVITY-LEVELED CAPACITY: 1,200 LBS.

ANSI A92.2 CERTIFICATION

12'11" OAH

RIDE-AROUND SEATED OPERATOR CONTROLS

OUT-DOWN EZ CRIB OUTRIGGERS

21'2" SPREADS, FRONT & REAR

WIRELESS RADIO REMOTE CONTROLS W/ INTEGRAL LMI DISPLAY
GREER INSIGHT FULL COLOR LMI SYSTEM

HEAVY DUTY SUBFRAME FULL-LENGTH OVERSIZED ROTATION BEARING AND GEARBOX RUGGED BOOM DESIGN