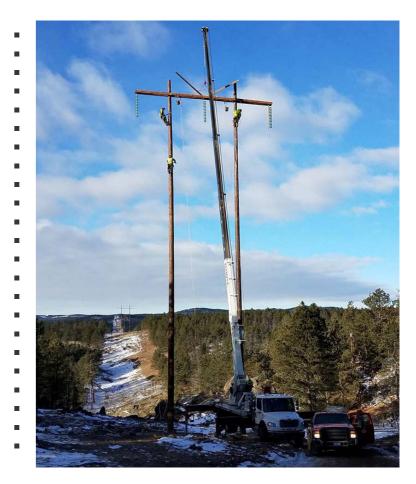

# ELLIOTT EQUIPMENT E-145 BUCKET TRUCK 145' A92.2-CERTIFIED AERIAL WORK PLATFORM

# **SPECS**

145' WORKING HEIGHT

125' 5-SECTION FULLY PROPORTIONAL MAIN BOOM AVAILABLE ON MANY DIFFERENT CHASSIS MAKES, MODELS

360 DEGREE WORKING AREA 18,000 LBS. LIFT CAPACITY

36" X 72" 2-MAN PLATFORM GRAVITY-LEVELED CAPACITY: 1,200 LBS.

#### WINCH:

MOUNTED AT THE BASE OF BOOM FOR A LONG FLEET ANGLE AND FLAT LEVEL SPOOLING OF ROPE. WINCH IS DRIVEN BY A PLANETARY REDUCER AND POWERED BY A HYDRAULIC MOTOR. BURST-OF-SPEED WINCH PROVIDES INCREASED LINE SPEED. THE WINCH BRAKE IS SPRING APPLIED, PRESSURE RELEASE DESIGN. SUPPLIED WITH 400' OF 9/16" DIAMETER SYNTHETIC ROPE WITH A SINGLE LINE PULL OF 9,000 LBS, AND A DOWNHAUL BALL WITH SWIVEL HOOK.