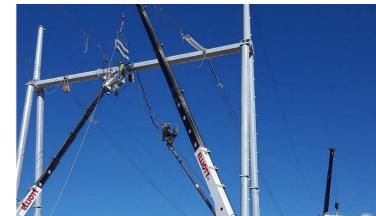

# ELLIOTT EQUIPMENT E-145 BUCKET TRUCK 145' A92.2-CERTIFIED AERIAL WORK PLATFORM

# **SPECS**

145' WORKING HEIGHT

125' 5-SECTION FULLY PROPORTIONAL MAIN BOOM AVAILABLE ON MANY DIFFERENT CHASSIS MAKES, MODELS

360 DEGREE WORKING AREA 18,000 LBS. LIFT CAPACITY

36" X 72" 2-MAN PLATFORM GRAVITY-LEVELED CAPACITY: 1,200 LBS.