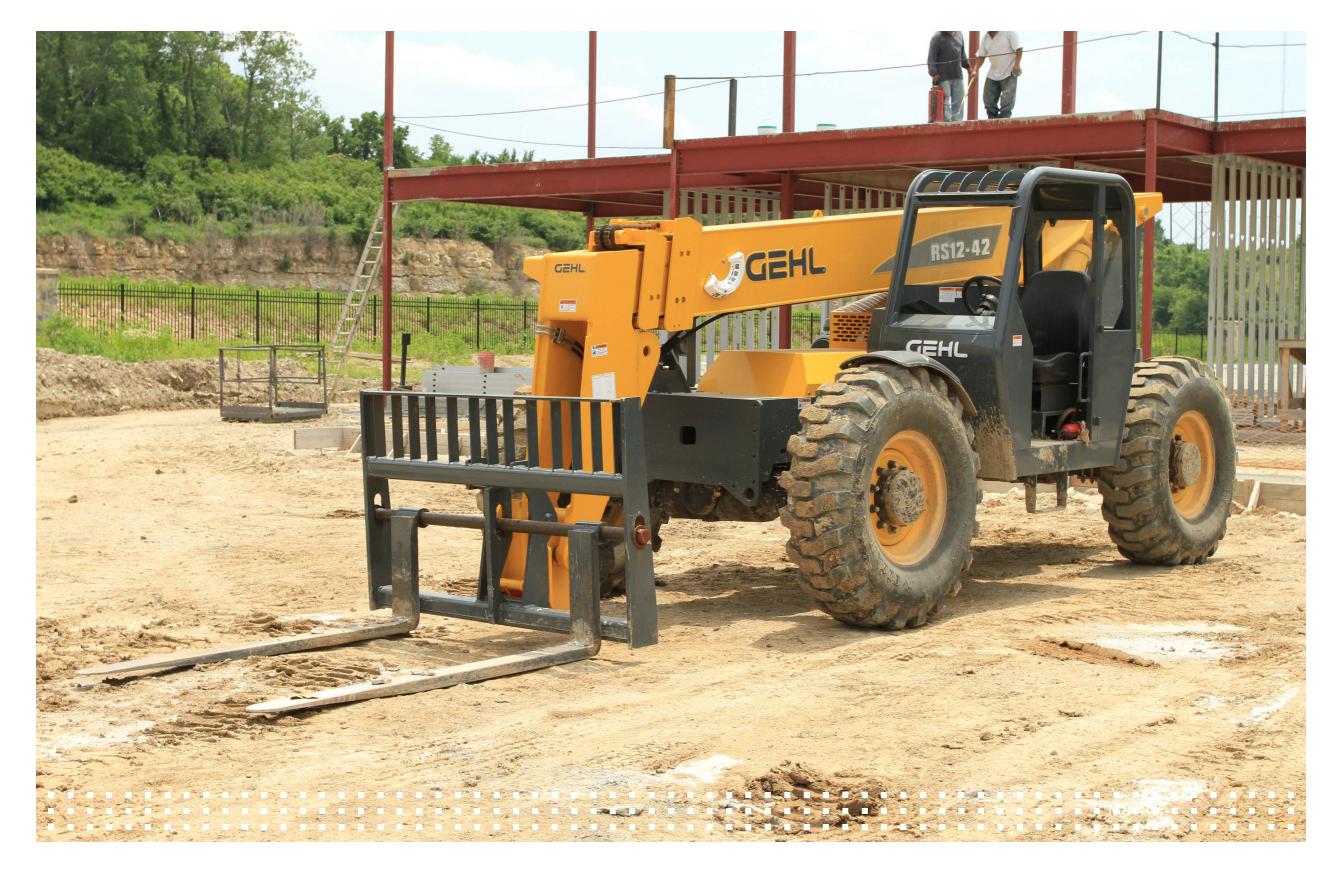

### **GEHL RS12-42 TELEHANDLER**

WITH 12,000 LBS. CAPACITY

#### PERFORMANCE

PROVEN WELDED BOX-SECTION BOOM DESIGN

CYLINDER DESIGN PROVIDES ONE OF THE FASTEST CYCLE TIMES IN THE INDUSTRY

STRONG FRAME WITH REINFORCED C-CHANNELS PERFORMS

FRAME LEVELING FEATURE ADJUSTS 10-DEGREES TO THE LEFT AND RIGHT

INTERNAL WET DISC BRAKES PROVIDE EXCELLENT STOPPING ABILITY AND LONG LIFE

DUAL-ELEMENT AIR FILTER PROTECTS THE ENGINE FROM AIRBORNE CONTAMINANTS

## OPERATOR'S CABIN: 44 CUBIC-FOOT CAB ENCLOSURE PROVIDES OPTIMAL LEG ROOM

SPACIOUS OPERATING ENVIRONMENT
ROPS/FOPS CANOPY IS STANDARD EQUIPMENT
ROPS/FOPS ENCLOSED CAB IS OPTIONAL
FOPS IS COMPLETELY WELDED INTO THE ROPS
VIRTUALLY 360-DEGREE VISIBILITY INCREASES SAFETY AND OPERATING ACCURACY
DELUXE HIGH-BACK SEAT MAXIMIZES OPERATOR COMFORT
ADJUSTABLE SUSPENSION SEAT IS OPTIONAL
SIDE AND REAR GLASS IS STANDARD EQUIPMENT, ENHANCING OPERATOR SAFETY

### HANDLING

THREE STEERING MODES – 4-WHEEL, 2-WHEEL AND CRAB
STEERING MODES EASILY CHANGED BY THE FLIP OF A SWITCH
SAHR PARKING BRAKE IS APPLIED AUTOMATICALLY (@ ENGINE OFF)

### **ENGINE**

JOHN DEERE 4045T INTERIN TIER IV 115 HP

19.3MPH MAX. TRAVEL SPEED

2500 RPM SPEED RATING

888-925-0858 www.customtruck.com

<sup>\*</sup>Custom Truck One Source reserves the right to change the specification of any unit at any time without prior notice. This brochure is only a statement of general specifications on the date of this publication.