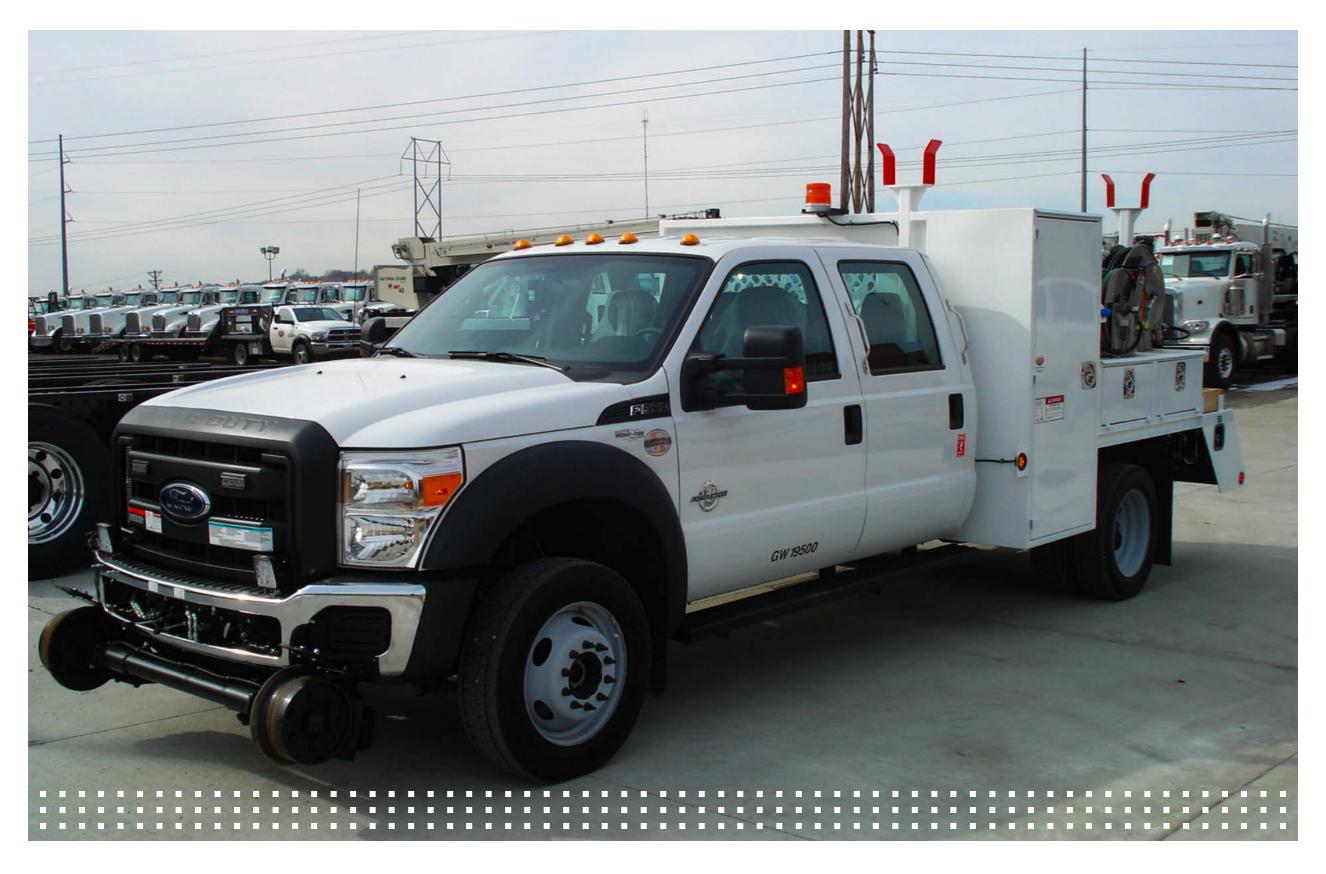

## **HI-RAIL YARD SECTION TRUCK**

SPEC 422 WITH CREW CAB 4X4

## **SPECS**

EQUIPMENT PACKAGE:
RAILGEAR
HYDRAULIC ACTUATION
STEEL TREAD GUIDE WHEELS
FRONT BRAKES
STEERING WHEEL LOCK
INSULATED
RAIL SWEEPS, FRONT
RAILGEAR ALIGNMENT AND TRACK TESTED
ANNUAL FRA RAILGEAR INSPECTION

PLATFORM BODY AND COMPARTMENT PACKAGE:

OVERHEAD MATERIAL RACK

BOLT RACK

GAS BOTTLE COMPARTMENT

PLATFORM STEP BUMPER

SPARE TIRE CARRIER W/LOCK

FOLD DOWN TOOL TRAY

REAR MUD FLAPS

HYDRAULIC SYSTEM:
PTO AND HYDRAULIC PUMP
12VDC OIL COOLER
HYDRAULIC TOOL CIRCUIT
SINGLE 5/10 GPM CIRCUIT @ 2,000 PSI
SPRING REWIND REEL WITH 45' HOSE & Q.D.'S
COLD WEATHER HYDRAULIC PACKAGE

CRANE:

11,500 FT/LBS
370 DEGREES OF ROTATION
HYDRAULIC POWERED
TELESCOPIC
7' MAIN BOOM LENGTH
4' HYDRAULIC EXTENSION AND 4' MANUAL EXTENSION
WINCH
ANTI-TWO BLOCK
PROPORTIONAL RADIO REMOTE CONTROL W/ MANUAL BACKUP
BOOM STOW WARNING SYSTEM
BUBBLE LEVEL
CRANK DOWN STABILIZERS
ANNUAL CRANE INSPECTION

ACCESSORIES:
AMBER STROBE LIGHT
FRONT AND REAR LED WORK LIGHTS
BACKUP ALARM
4 CORNER LED FLASHING LIGHT SYSTEM
BACKUP ALARM
TRIANGLE REFLECTOR KIT
5 LB FIRE EXTINGUISHER INSTALLED IN CAB
WHEEL CHOCKS
RUNNING BOARDS, 7" ALUMINUM GRIP STRUT
GRAB HANDLES, STAINLESS STEEL
REMOTE BATTERY TERMINAL AND JUMPER CABLES
OXY/ACETYLENE REEL WITH 60' TWIN 3/8" HOSE
INSTALLED IN CARGO AREA
GAUGE HOUSING (SHIPS LOOSE)