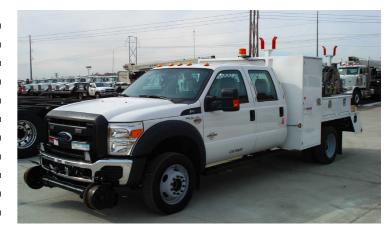

## **HI-RAIL YARD SECTION TRUCK**

SPEC 422 WITH CREW CAB 4X4

## **SPECS**

EQUIPMENT PACKAGE:
RAILGEAR
HYDRAULIC ACTUATION
STEEL TREAD GUIDE WHEELS
FRONT BRAKES
STEERING WHEEL LOCK
INSULATED
RAIL SWEEPS, FRONT
RAILGEAR ALIGNMENT AND TRACK TESTED
ANNUAL FRA RAILGEAR INSPECTION

PLATFORM BODY AND COMPARTMENT PACKAGE:

OVERHEAD MATERIAL RACK

BOLT RACK

GAS BOTTLE COMPARTMENT

PLATFORM STEP BUMPER

SPARE TIRE CARRIER W/LOCK

FOLD DOWN TOOL TRAY

REAR MUD FLAPS