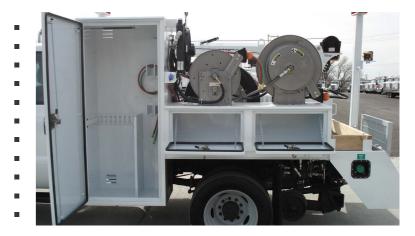

PLATFORM BODY AND COMPARTMENT PACKAGE:

OVERHEAD MATERIAL RACK

BOLT RACK

GAS BOTTLE COMPARTMENT

PLATFORM STEP BUMPER

SPARE TIRE CARRIER W/LOCK

FOLD DOWN TOOL TRAY

REAR MUD FLAPS

HYDRAULIC SYSTEM:
PTO AND HYDRAULIC PUMP
12VDC OIL COOLER
HYDRAULIC TOOL CIRCUIT
SINGLE 5/10 GPM CIRCUIT @ 2,000 PSI
SPRING REWIND REEL WITH 45' HOSE & Q.D.'S
COLD WEATHER HYDRAULIC PACKAGE

CRANE:

11,500 FT/LBS
370 DEGREES OF ROTATION
HYDRAULIC POWERED
TELESCOPIC
7' MAIN BOOM LENGTH
4' HYDRAULIC EXTENSION AND 4' MANUAL EXTENSION
WINCH
ANTI-TWO BLOCK
PROPORTIONAL RADIO REMOTE CONTROL W/ MANUAL BACKUP
BOOM STOW WARNING SYSTEM
BUBBLE LEVEL
CRANK DOWN STABILIZERS
ANNUAL CRANE INSPECTION

ACCESSORIES:
AMBER STROBE LIGHT
FRONT AND REAR LED WORK LIGHTS
BACKUP ALARM
4 CORNER LED FLASHING LIGHT SYSTEM
BACKUP ALARM
TRIANGLE REFLECTOR KIT
5 LB FIRE EXTINGUISHER INSTALLED IN CAB
WHEEL CHOCKS
RUNNING BOARDS, 7" ALUMINUM GRIP STRUT
GRAB HANDLES, STAINLESS STEEL
REMOTE BATTERY TERMINAL AND JUMPER CABLES
OXY/ACETYLENE REEL WITH 60' TWIN 3/8" HOSE
INSTALLED IN CARGO AREA
GAUGE HOUSING (SHIPS LOOSE)