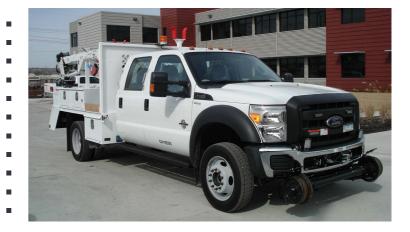

## **HI-RAIL YARD SECTION TRUCK**

SPEC 422 WITH CREW CAB 4X4

HYDRAULIC SYSTEM:
PTO AND HYDRAULIC PUMP
12VDC OIL COOLER
HYDRAULIC TOOL CIRCUIT
SINGLE 5/10 GPM CIRCUIT @ 2,000 PSI
SPRING REWIND REEL WITH 45' HOSE & Q.D.'S
COLD WEATHER HYDRAULIC PACKAGE

CRANE:

11,500 FT/LBS
370 DEGREES OF ROTATION
HYDRAULIC POWERED
TELESCOPIC
7' MAIN BOOM LENGTH
4' HYDRAULIC EXTENSION AND 4' MANUAL EXTENSION
WINCH
ANTI-TWO BLOCK
PROPORTIONAL RADIO REMOTE CONTROL W/ MANUAL BACKUP
BOOM STOW WARNING SYSTEM
BUBBLE LEVEL
CRANK DOWN STABILIZERS
ANNUAL CRANE INSPECTION

ACCESSORIES:
AMBER STROBE LIGHT
FRONT AND REAR LED WORK LIGHTS
BACKUP ALARM
4 CORNER LED FLASHING LIGHT SYSTEM
BACKUP ALARM
TRIANGLE REFLECTOR KIT
5 LB FIRE EXTINGUISHER INSTALLED IN CAB
WHEEL CHOCKS
RUNNING BOARDS, 7" ALUMINUM GRIP STRUT
GRAB HANDLES, STAINLESS STEEL
REMOTE BATTERY TERMINAL AND JUMPER CABLES
OXY/ACETYLENE REEL WITH 60' TWIN 3/8" HOSE
INSTALLED IN CARGO AREA
GAUGE HOUSING (SHIPS LOOSE)