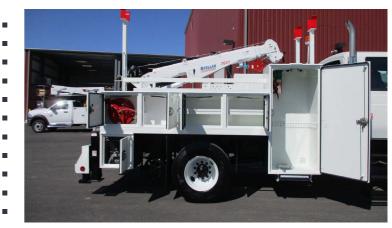

## **HI-RAIL THERMITE WELDING TRUCK**

SPEC 538T WITH 25,000 ft. lb. TELESCOPIC CRANE

EQUIPMENT PACKAGE: INSULATED RAILGEAR HYDRAULIC OPERATION FRONT BRAKES FRONT RAIL SWEEPS SLOTTED REAR LINKS HEAVY DUTY REAR BRACKET REMOTE REAR AIR PINS ANNUAL FRA RAILGEAR INSPECTION / TRACK TESTED

CRANE, ARTICULATING: 25,000 FT/LBS PROPORTIONAL RADIO REMOTE CONTROL HYDRAULIC/MANUAL REACH TO 20' PLANETARY WINCH OUTRIGGERS, MANUAL OUT (STREETSIDE), HYDRAULIC DOWN BOOM AND OUTRIGGER WARNING SYSTEM ANNUAL CRANE INSPECTION

PLATFORM BODY AND COMPARTMENT PACKAGE: OVERHEAD MATERIAL RACK WITH TIE DOWN SYSTEM STREETSIDE VERTICAL COMPARTMENT FOR KIT STORAGE CURBSIDE VERTICAL COMPARTMENTS GAS CYLINDER STORAGE VENTED WITH E-TRACK AND FLIP-UP LID STREETSIDE AND CURBSIDE HORIZONTAL COMPARTMENTS LONG/SHORT BAR BOX RAIL PULLER STORAGE RACK MISC. OPEN STORAGE COMPARTMENTS REAR WALK-UP PULL OUT STEPS UNDER VERICAL COMPARTMENTS REAR MUD FLAPS

ACCESSORIES: GRIP STRUT STEPS WITH BELTED SIDES UNDER CHASSIS STEPS AMBER STROBE LIGHT FRONT, MID, AND REAR LED WORK LIGHTS BACKUP ALARM 4-CORNER LED FLASHING LIGHT SYSTEM BACKUP ALARM TRIANGLE REFLECTOR KIT 5 LB FIRE EXTINGUISHER INSTALLED IN CAB WHEEL CHOCKS REMOTE BATTERY TERMINAL AND JUMPER CABLES OXY/ACETYLENE AIR REWIND REEL WITH 50' TWIN 3/8" HOSE GAUGE HOUSING (SHIPPED LOOSE) CONSPICUITY STRIPING AND DECALS OUTRIGGER EXTENSIONS