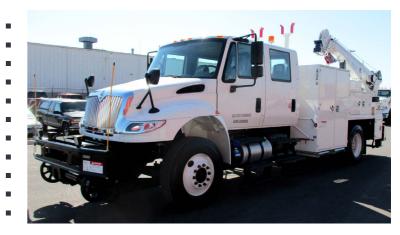

## **HI-RAIL THERMITE WELDING TRUCK**

SPEC 538T WITH 25,000 ft. lb. TELESCOPIC CRANE

EQUIPMENT PACKAGE: INSULATED RAILGEAR HYDRAULIC OPERATION FRONT BRAKES FRONT RAIL SWEEPS SLOTTED REAR LINKS HEAVY DUTY REAR BRACKET REMOTE REAR AIR PINS ANNUAL FRA RAILGEAR INSPECTION / TRACK TESTED

CRANE, ARTICULATING: 25,000 FT/LBS PROPORTIONAL RADIO REMOTE CONTROL HYDRAULIC/MANUAL REACH TO 20' PLANETARY WINCH OUTRIGGERS, MANUAL OUT (STREETSIDE), HYDRAULIC DOWN BOOM AND OUTRIGGER WARNING SYSTEM ANNUAL CRANE INSPECTION

PLATFORM BODY AND COMPARTMENT PACKAGE: OVERHEAD MATERIAL RACK WITH TIE DOWN SYSTEM STREETSIDE VERTICAL COMPARTMENT FOR KIT STORAGE CURBSIDE VERTICAL COMPARTMENTS GAS CYLINDER STORAGE VENTED WITH E-TRACK AND FLIP-UP LID STREETSIDE AND CURBSIDE HORIZONTAL COMPARTMENTS LONG/SHORT BAR BOX RAIL PULLER STORAGE RACK MISC. OPEN STORAGE COMPARTMENTS REAR WALK-UP PULL OUT STEPS UNDER VERICAL COMPARTMENTS REAR MUD FLAPS

ACCESSORIES: GRIP STRUT STEPS WITH BELTED SIDES UNDER CHASSIS STEPS AMBER STROBE LIGHT FRONT, MID, AND REAR LED WORK LIGHTS BACKUP ALARM 4-CORNER LED FLASHING LIGHT SYSTEM BACKUP ALARM TRIANGLE REFLECTOR KIT 5 LB FIRE EXTINGUISHER INSTALLED IN CAB WHEEL CHOCKS REMOTE BATTERY TERMINAL AND JUMPER CABLES OXY/ACETYLENE AIR REWIND REEL WITH 50' TWIN 3/8" HOSE GAUGE HOUSING (SHIPPED LOOSE) CONSPICUITY STRIPING AND DECALS OUTRIGGER EXTENSIONS