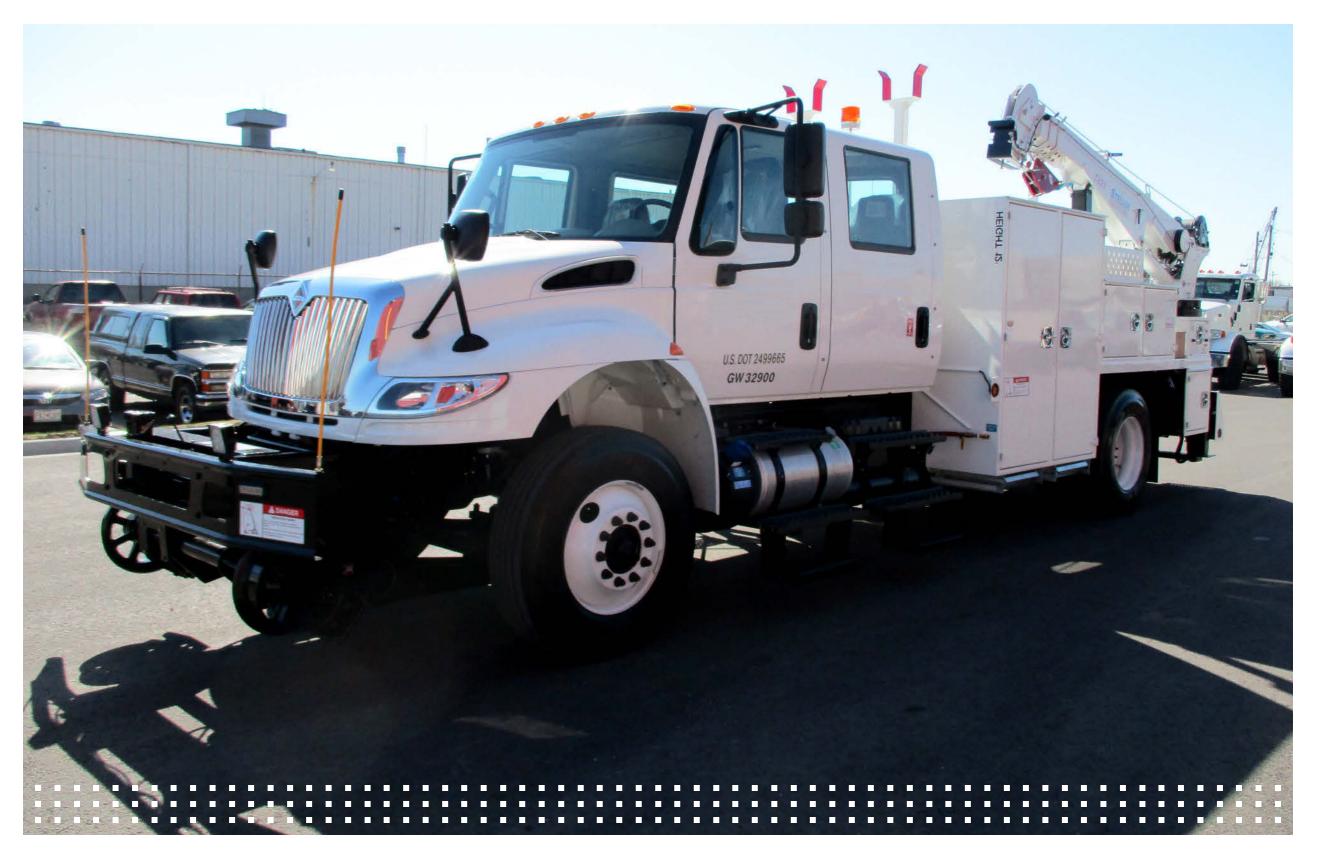

## **HI-RAIL THERMITE WELDING TRUCK**

SPEC 538T WITH 25,000 ft. lb. TELESCOPIC CRANE

EQUIPMENT PACKAGE: INSULATED RAILGEAR HYDRAULIC OPERATION FRONT BRAKES FRONT RAIL SWEEPS SLOTTED REAR LINKS HEAVY DUTY REAR BRACKET REMOTE REAR AIR PINS ANNUAL FRA RAILGEAR INSPECTION / TRACK TESTED

CRANE, ARTICULATING: 25,000 FT/LBS PROPORTIONAL RADIO REMOTE CONTROL HYDRAULIC/MANUAL REACH TO 20' PLANETARY WINCH OUTRIGGERS, MANUAL OUT (STREETSIDE), HYDRAULIC DOWN BOOM AND OUTRIGGER WARNING SYSTEM ANNUAL CRANE INSPECTION

PLATFORM BODY AND COMPARTMENT PACKAGE: OVERHEAD MATERIAL RACK WITH TIE DOWN SYSTEM STREETSIDE VERTICAL COMPARTMENT FOR KIT STORAGE CURBSIDE VERTICAL COMPARTMENTS GAS CYLINDER STORAGE VENTED WITH E-TRACK AND FLIP-UP LID STREETSIDE AND CURBSIDE HORIZONTAL COMPARTMENTS LONG/SHORT BAR BOX RAIL PULLER STORAGE RACK MISC. OPEN STORAGE COMPARTMENTS REAR WALK-UP PULL OUT STEPS UNDER VERICAL COMPARTMENTS REAR MUD FLAPS

ACCESSORIES: GRIP STRUT STEPS WITH BELTED SIDES UNDER CHASSIS STEPS AMBER STROBE LIGHT FRONT, MID, AND REAR LED WORK LIGHTS BACKUP ALARM 4-CORNER LED FLASHING LIGHT SYSTEM BACKUP ALARM TRIANGLE REFLECTOR KIT 5 LB FIRE EXTINGUISHER INSTALLED IN CAB WHEEL CHOCKS REMOTE BATTERY TERMINAL AND JUMPER CABLES OXY/ACETYLENE AIR REWIND REEL WITH 50' TWIN 3/8" HOSE GAUGE HOUSING (SHIPPED LOOSE) CONSPICUITY STRIPING AND DECALS OUTRIGGER EXTENSIONS