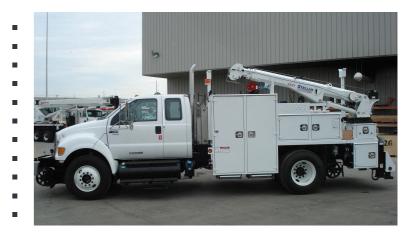

## **HI-RAIL THERMITE WELDING TRUCK**

SPEC 538T WITH 25,000 ft. lb. TELESCOPIC CRANE

EQUIPMENT PACKAGE: INSULATED RAILGEAR HYDRAULIC OPERATION FRONT BRAKES FRONT RAIL SWEEPS SLOTTED REAR LINKS HEAVY DUTY REAR BRACKET REMOTE REAR AIR PINS ANNUAL FRA RAILGEAR INSPECTION / TRACK TESTED

CRANE, ARTICULATING: 25,000 FT/LBS PROPORTIONAL RADIO REMOTE CONTROL HYDRAULIC/MANUAL REACH TO 20' PLANETARY WINCH OUTRIGGERS, MANUAL OUT (STREETSIDE), HYDRAULIC DOWN BOOM AND OUTRIGGER WARNING SYSTEM ANNUAL CRANE INSPECTION

PLATFORM BODY AND COMPARTMENT PACKAGE: OVERHEAD MATERIAL RACK WITH TIE DOWN SYSTEM STREETSIDE VERTICAL COMPARTMENT FOR KIT STORAGE CURBSIDE VERTICAL COMPARTMENTS GAS CYLINDER STORAGE VENTED WITH E-TRACK AND FLIP-UP LID STREETSIDE AND CURBSIDE HORIZONTAL COMPARTMENTS LONG/SHORT BAR BOX RAIL PULLER STORAGE RACK MISC. OPEN STORAGE COMPARTMENTS REAR WALK-UP PULL OUT STEPS UNDER VERICAL COMPARTMENTS REAR MUD FLAPS

ACCESSORIES: GRIP STRUT STEPS WITH BELTED SIDES UNDER CHASSIS STEPS AMBER STROBE LIGHT FRONT, MID, AND REAR LED WORK LIGHTS BACKUP ALARM 4-CORNER LED FLASHING LIGHT SYSTEM BACKUP ALARM TRIANGLE REFLECTOR KIT 5 LB FIRE EXTINGUISHER INSTALLED IN CAB WHEEL CHOCKS REMOTE BATTERY TERMINAL AND JUMPER CABLES OXY/ACETYLENE AIR REWIND REEL WITH 50' TWIN 3/8" HOSE GAUGE HOUSING (SHIPPED LOOSE) CONSPICUITY STRIPING AND DECALS OUTRIGGER EXTENSIONS