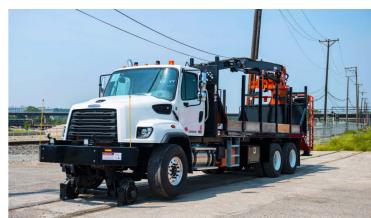

## HI-RAIL MATERIAL HANDLER

SPEC 755 WITH 23-25' TELESCOPIC GRAPPLE

## **SPECS**

EQUIPMENT PACKAGE:
RAILGEAR
HYDRAULIC OPERATION
FRONT BRAKES
FRONT RAIL SWEEPS
INSULATED
SLOTTED REAR LINKS
HEAVY DUTY REAR BRACKET
MANUAL REAR PINS
ANNUAL FRA RAILGEAR INSPECTION
TRACK TESTED

PLATFORM BODY:
22' HEAVY DUTY PLATFORM BODY
ABRASION RESISTANT PLATE STEEL FLOOR (AR500)
FRONT AND REAR BULKHEADS
OVERHEAD MATERIAL RACK WITH TIE DOWN SYSTEM
REMOVABLE SIDE POST
REMOVABLE WOOD PLANK SIDES
SIDE ACCESS LADDERS

HYDRAULIC SYSTEM: POWERS CRANE AND RAILGEAR PTO AND PUMP

CRANE, MATERIAL HANDLING:
23' TO 25' TELESCOPIC STRAIGHT BOOM
1,250 LBS LIFT AT FULL REACH (LESS ATTACHMENTS)
TOP SEAT OPERATOR CONTROL
MECHANICAL 2-LEVER JOYSTICK CONTROLS
CONTINUOUS ROTATION
OIL COOLER KIT
BOOM LIGHTS
DUAL LADDERS
ANNUAL CRANE INSPECTION