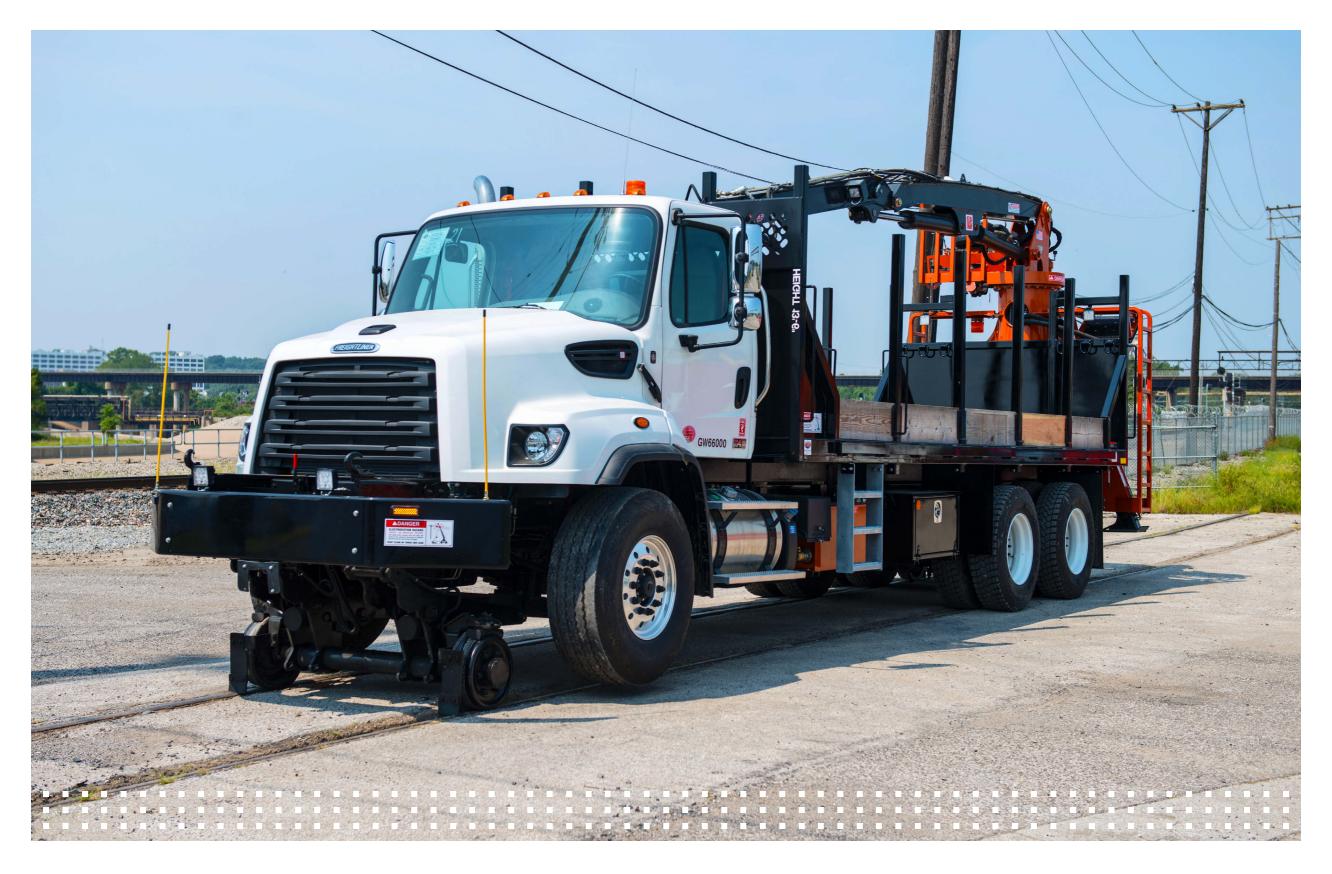

## HI-RAIL MATERIAL HANDLER

SPEC 755 WITH 23-25' TELESCOPIC GRAPPLE

## **SPECS**

EQUIPMENT PACKAGE:
RAILGEAR
HYDRAULIC OPERATION
FRONT BRAKES
FRONT RAIL SWEEPS
INSULATED
SLOTTED REAR LINKS
HEAVY DUTY REAR BRACKET
MANUAL REAR PINS
ANNUAL FRA RAILGEAR INSPECTION
TRACK TESTED

PLATFORM BODY:
22' HEAVY DUTY PLATFORM BODY
ABRASION RESISTANT PLATE STEEL FLOOR (AR500)
FRONT AND REAR BULKHEADS
OVERHEAD MATERIAL RACK WITH TIE DOWN SYSTEM
REMOVABLE SIDE POST
REMOVABLE WOOD PLANK SIDES
SIDE ACCESS LADDERS

HYDRAULIC SYSTEM: POWERS CRANE AND RAILGEAR PTO AND PUMP

CRANE, MATERIAL HANDLING:
23' TO 25' TELESCOPIC STRAIGHT BOOM
1,250 LBS LIFT AT FULL REACH (LESS ATTACHMENTS)
TOP SEAT OPERATOR CONTROL
MECHANICAL 2-LEVER JOYSTICK CONTROLS
CONTINUOUS ROTATION
OIL COOLER KIT
BOOM LIGHTS
DUAL LADDERS
ANNUAL CRANE INSPECTION

MAGNET:
DC 12/24 DRIVEN MAGNET SYSTEM
32" LIFTING MAGNET
QUICK DISCONNECTS
MAGNET SYSTEM INSTALLED IN UNDERBODY TOOLBOX
PISTOL GRIP CONTROLLER

GRAPPLE: CHOICE OF BYPASS (73" OPEN) OR BUTT TYPE (70" OPEN) CONTINUOUS ROTATION MAGNET HOOKUP ACCOMMODATIONS