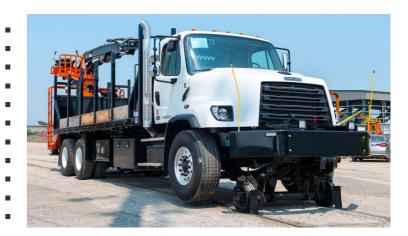

## HI-RAIL MATERIAL HANDLER

SPEC 755 WITH 23-25' TELESCOPIC GRAPPLE

## **SPECS**

EQUIPMENT PACKAGE:
RAILGEAR
HYDRAULIC OPERATION
FRONT BRAKES
FRONT RAIL SWEEPS
INSULATED
SLOTTED REAR LINKS
HEAVY DUTY REAR BRACKET
MANUAL REAR PINS
ANNUAL FRA RAILGEAR INSPECTION
TRACK TESTED

PLATFORM BODY:
22' HEAVY DUTY PLATFORM BODY
ABRASION RESISTANT PLATE STEEL FLOOR (AR500)
FRONT AND REAR BULKHEADS
OVERHEAD MATERIAL RACK WITH TIE DOWN SYSTEM
REMOVABLE SIDE POST
REMOVABLE WOOD PLANK SIDES
SIDE ACCESS LADDERS