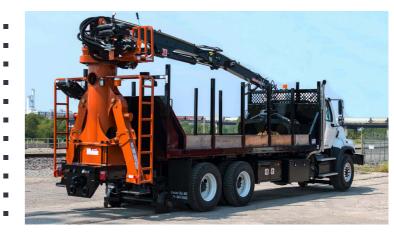

HYDRAULIC SYSTEM: POWERS CRANE AND RAILGEAR PTO AND PUMP

CRANE, MATERIAL HANDLING:
23' TO 25' TELESCOPIC STRAIGHT BOOM
1,250 LBS LIFT AT FULL REACH (LESS ATTACHMENTS)
TOP SEAT OPERATOR CONTROL
MECHANICAL 2-LEVER JOYSTICK CONTROLS
CONTINUOUS ROTATION
OIL COOLER KIT
BOOM LIGHTS
DUAL LADDERS
ANNUAL CRANE INSPECTION

MAGNET:
DC 12/24 DRIVEN MAGNET SYSTEM
32" LIFTING MAGNET
QUICK DISCONNECTS
MAGNET SYSTEM INSTALLED IN UNDERBODY TOOLBOX
PISTOL GRIP CONTROLLER

GRAPPLE: CHOICE OF BYPASS (73" OPEN) OR BUTT TYPE (70" OPEN) CONTINUOUS ROTATION MAGNET HOOKUP ACCOMMODATIONS