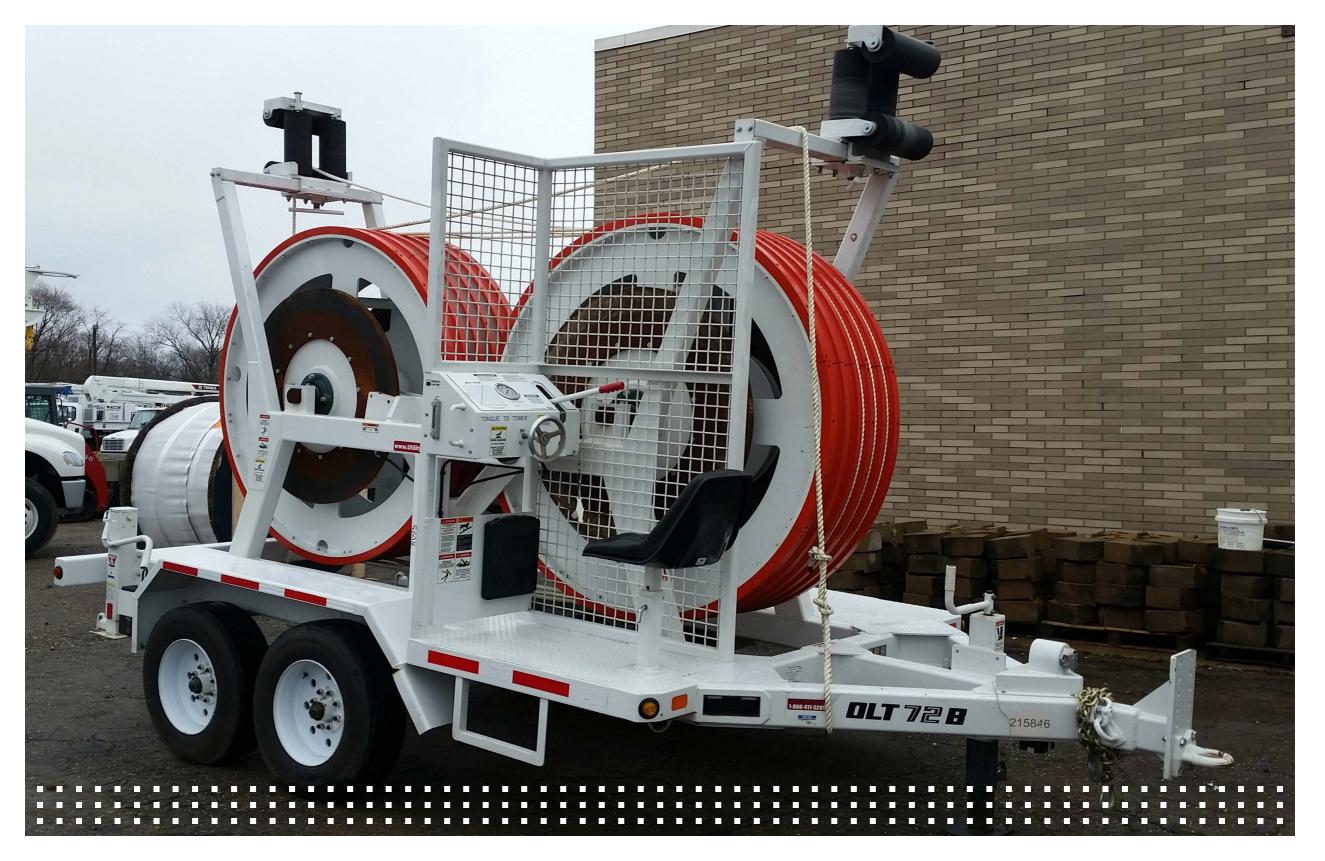

## HOGG & DAVIS OLT 72B BULLWHEEL TENSIONER OVERHEAD LINE TENSIONER

DESCRIPTION: OLT 72 IS DESIGNED TO INSTALL SINGLE CONDUCTOR. CANTED BULLWHEELS PREVENT UNNECESSARY TWISTING OF THE CONDUCTOR DURING INSTALLATION. REPLACEABLE DIAMETER MOLDED SEGMENTS. MOLDING OF THE SEGMENTS IN THIS MANOR ELIMINATES THE GAPS BETWEEN SEGMENTS AND CREATES A SMOOTH CABLE SURFACE. 36" STAINLESS STEEL DISC BRAKES, WITH CENTRALIZED BRAKING CONTROLS. ADJUSTABLE FAIRLEADS FOR MULTIPLE SETUPS. FRONT TO BACK, LEFT TO RIGHT TO TOWER, AND RIGHT TO LEFT TO TOWER.

## TENSIONING DEVICE:

\*(2) 72" DIAMETER BULLWHEELS (WITH LINING), 8 REPLACEABLE URETHANE MOLDED LININGS PER BULLWHEEL. (5) 2.5" GROOVES PER BULLWHEEL, 10,000 LB. TENSIONING CAPACITY
\*TWO 36" DIAMETER STAINLESS STEEL DISCS PER BULLWHEEL WITH HYDRAULIC CALIPERS. CHARGE
PUMP ACTUATOR WITH ROTARY ADJUSTMENT.
\*CENTRALIZED FULLY HYDRAULIC OPERATOR STATION WITH PROTECTIVE SCREEN AND ADJUSTABLE SEAT.
\*FRONT & REAR LARGE RUBBER ADJUSTABLE FAIRLEADS.

## TRAILER:

TANDEM 7,000 LB. LEAF SPRUNG AXLES, SINGLE 235/75R17.5 TIRES, 8 BOLT RIMS, ELECTRIC TRAILER BRAKES, 7 WIRE ROUND TRAILER PLUG, ADJUSTABLE PINTLE HITCH, MANUAL TONGUE JACK, TWO REAR MANUAL JACKS, FULL COVER FENDERS. 15,000

> DIMENSIONS: 17' 6" LONG 8' WIDE 10' 4" TALL (WITH FAIRLEADS OFF) 12' TALL (WITH FAIRLEADS ON) 11,000 LBS.

\*Custom Truck One Source reserves the right to change the specification of any unit at any time without prior notice. This brochure is only a statement of general specifications on the date of this publication.