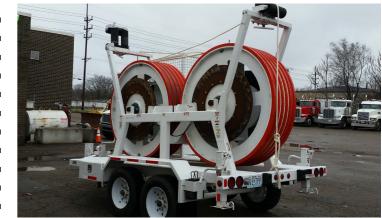

## HOGG & DAVIS OLT 72B BULLWHEEL TENSIONER OVERHEAD LINE TENSIONER

DESCRIPTION: OLT 72 IS DESIGNED TO INSTALL SINGLE CONDUCTOR. CANTED BULLWHEELS PREVENT UNNECESSARY TWISTING OF THE CONDUCTOR DURING INSTALLATION. REPLACEABLE DIAMETER MOLDED SEGMENTS. MOLDING OF THE SEGMENTS IN THIS MANOR ELIMINATES THE GAPS BETWEEN SEGMENTS AND CREATES A SMOOTH CABLE SURFACE. 36" STAINLESS STEEL DISC BRAKES, WITH CENTRALIZED BRAKING CONTROLS. ADJUSTABLE FAIRLEADS FOR MULTIPLE SETUPS. FRONT TO BACK, LEFT TO RIGHT TO TOWER, AND RIGHT TO LEFT TO TOWER.

## TENSIONING DEVICE:

\*(2) 72" DIAMETER BULLWHEELS (WITH LINING), 8 REPLACEABLE URETHANE MOLDED LININGS PER BULLWHEEL. (5) 2.5" GROOVES PER BULLWHEEL, 10,000 LB. TENSIONING CAPACITY
\*TWO 36" DIAMETER STAINLESS STEEL DISCS PER BULLWHEEL WITH HYDRAULIC CALIPERS. CHARGE
PUMP ACTUATOR WITH ROTARY ADJUSTMENT.
\*CENTRALIZED FULLY HYDRAULIC OPERATOR STATION WITH PROTECTIVE SCREEN AND ADJUSTABLE SEAT.
\*FRONT & REAR LARGE RUBBER ADJUSTABLE FAIRLEADS.

## TRAILER:

TANDEM 7,000 LB. LEAF SPRUNG AXLES, SINGLE 235/75R17.5 TIRES, 8 BOLT RIMS, ELECTRIC TRAILER BRAKES, 7 WIRE ROUND TRAILER PLUG, ADJUSTABLE PINTLE HITCH, MANUAL TONGUE JACK, TWO REAR MANUAL JACKS, FULL COVER FENDERS. 15,000

> DIMENSIONS: 17' 6" LONG 8' WIDE 10' 4" TALL (WITH FAIRLEADS OFF) 12' TALL (WITH FAIRLEADS ON) 11,000 LBS.

\*Custom Truck One Source reserves the right to change the specification of any unit at any time without prior notice. This brochure is only a statement of general specifications on the date of this publication.