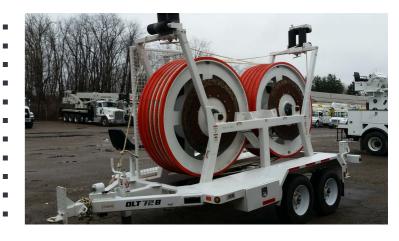

## HOGG & DAVIS OLT 72B BULLWHEEL TENSIONER OVERHEAD LINE TENSIONER

DESCRIPTION: OLT 72 IS DESIGNED TO INSTALL SINGLE CONDUCTOR. CANTED BULLWHEELS PREVENT UNNECESSARY TWISTING OF THE CONDUCTOR DURING INSTALLATION. REPLACEABLE DIAMETER MOLDED SEGMENTS. MOLDING OF THE SEGMENTS IN THIS MANOR ELIMINATES THE GAPS BETWEEN SEGMENTS AND CREATES A SMOOTH CABLE SURFACE. 36" STAINLESS STEEL DISC BRAKES, WITH CENTRALIZED BRAKING CONTROLS. ADJUSTABLE FAIRLEADS FOR MULTIPLE SETUPS. FRONT TO BACK, LEFT TO RIGHT TO TOWER, AND RIGHT TO LEFT TO TOWER.

## TENSIONING DEVICE:

\*(2) 72" DIAMETER BULLWHEELS (WITH LINING), 8 REPLACEABLE URETHANE MOLDED LININGS PER BULLWHEEL. (5) 2.5" GROOVES PER BULLWHEEL, 10,000 LB. TENSIONING CAPACITY
\*TWO 36" DIAMETER STAINLESS STEEL DISCS PER BULLWHEEL WITH HYDRAULIC CALIPERS. CHARGE
PUMP ACTUATOR WITH ROTARY ADJUSTMENT.
\*CENTRALIZED FULLY HYDRAULIC OPERATOR STATION WITH PROTECTIVE SCREEN AND ADJUSTABLE SEAT.
\*FRONT & REAR LARGE RUBBER ADJUSTABLE FAIRLEADS.

## TRAILER:

TANDEM 7,000 LB. LEAF SPRUNG AXLES, SINGLE 235/75R17.5 TIRES, 8 BOLT RIMS, ELECTRIC TRAILER BRAKES, 7 WIRE ROUND TRAILER PLUG, ADJUSTABLE PINTLE HITCH, MANUAL TONGUE JACK, TWO REAR MANUAL JACKS, FULL COVER FENDERS. 15,000

> DIMENSIONS: 17' 6" LONG 8' WIDE 10' 4" TALL (WITH FAIRLEADS OFF) 12' TALL (WITH FAIRLEADS ON) 11,000 LBS.

\*Custom Truck One Source reserves the right to change the specification of any unit at any time without prior notice. This brochure is only a statement of general specifications on the date of this publication.