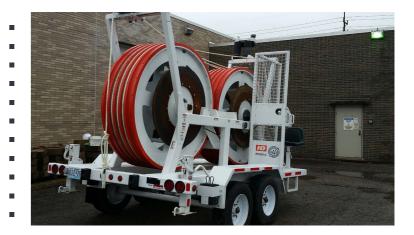

## HOGG & DAVIS OLT 72B BULLWHEEL TENSIONER OVERHEAD LINE TENSIONER

DESCRIPTION: OLT 72 IS DESIGNED TO INSTALL SINGLE CONDUCTOR. CANTED BULLWHEELS PREVENT UNNECESSARY TWISTING OF THE CONDUCTOR DURING INSTALLATION. REPLACEABLE DIAMETER MOLDED SEGMENTS. MOLDING OF THE SEGMENTS IN THIS MANOR ELIMINATES THE GAPS BETWEEN SEGMENTS AND CREATES A SMOOTH CABLE SURFACE. 36" STAINLESS STEEL DISC BRAKES, WITH CENTRALIZED BRAKING CONTROLS. ADJUSTABLE FAIRLEADS FOR MULTIPLE SETUPS. FRONT TO BACK, LEFT TO RIGHT TO TOWER, AND RIGHT TO LEFT TO TOWER.

## TENSIONING DEVICE:

\*(2) 72" DIAMETER BULLWHEELS (WITH LINING), 8 REPLACEABLE URETHANE MOLDED LININGS PER BULLWHEEL. (5) 2.5" GROOVES PER BULLWHEEL, 10,000 LB. TENSIONING CAPACITY
\*TWO 36" DIAMETER STAINLESS STEEL DISCS PER BULLWHEEL WITH HYDRAULIC CALIPERS. CHARGE
PUMP ACTUATOR WITH ROTARY ADJUSTMENT.
\*CENTRALIZED FULLY HYDRAULIC OPERATOR STATION WITH PROTECTIVE SCREEN AND ADJUSTABLE SEAT.
\*FRONT & REAR LARGE RUBBER ADJUSTABLE FAIRLEADS.

## TRAILER:

TANDEM 7,000 LB. LEAF SPRUNG AXLES, SINGLE 235/75R17.5 TIRES, 8 BOLT RIMS, ELECTRIC TRAILER BRAKES, 7 WIRE ROUND TRAILER PLUG, ADJUSTABLE PINTLE HITCH, MANUAL TONGUE JACK, TWO REAR MANUAL JACKS, FULL COVER FENDERS. 15,000

> DIMENSIONS: 17' 6" LONG 8' WIDE 10' 4" TALL (WITH FAIRLEADS OFF) 12' TALL (WITH FAIRLEADS ON) 11,000 LBS.

\*Custom Truck One Source reserves the right to change the specification of any unit at any time without prior notice. This brochure is only a statement of general specifications on the date of this publication.