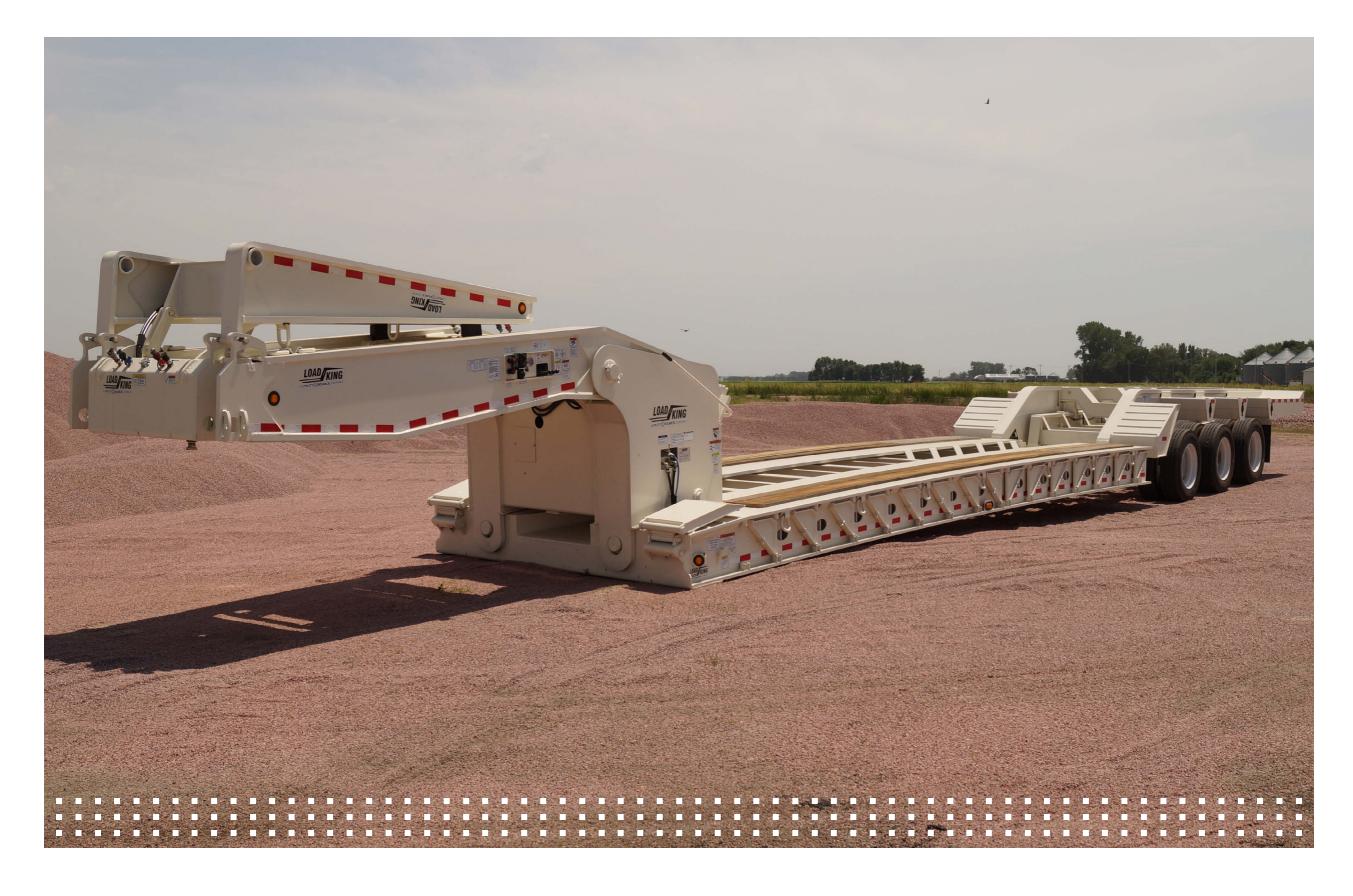

## LOAD KING 402-604-DD-SFF DETACHABLE GOOSENECK TRAILER

DROP DECK, with PROVISIONS FOR A STINGER OR FLIP AXLE

## **SPECS**

40 TONS IN 12 LOAD CONCENTRATION WITH 2 AXLES IG 60 MPH
60 TONS IN 12' LOAD CONCENTRATION WITH 4 AXLES IG 60 MPH
100,000/80,000 PSI YIELD STRENGTH STEEL
26,000LB ESTIMATED BASE WEIGHT
19'-6" GOOSENECK LENGTH INCLUDING 66" FLIP OVER EXTENSION
175" SWING CLEARANCE WITH 109" & 85" SWING ON BASE
GOOSENECK:

26' DECK LENGTH

24" LOADED DECK HEIGHT

8" LOADED GROUND CLEARANCE

51" 5TH WHEEL HEIGHT

HYDRAULIC NON-GROUND BEARING GOOSENECK DESIGN

RATCHET SYSTEM ENABLES MULTIPLE RIDE HEIGHTS

HYDRAULIC FRAME LIFT SUPPORT

4 FULL DEPTH 16 CAMBERED DECK BEAMS
30" FRONT FLIP RAMPS
HEAVY DUTY I-BEAM CROSSMEMBERS ON 24" CENTERS
8 D-RINGS PER SIDE
26 FULL DEPTH FABRICATED OUTRIGGERS-POWDER COAT FINISH
2" APITONG IN TRACK AREA SECURED WITH BOLTS, CLIPS, AND SCREWS
30 DEGREE RADIUS REAR DROP
34 HEIGHT REAR BOLSTER