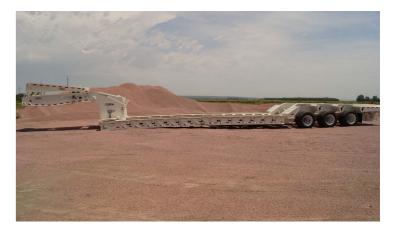

## LOAD KING 402-604-DD-SFF DETACHABLE GOOSENECK TRAILER

DROP DECK, with PROVISIONS FOR A STINGER OR FLIP AXLE

## **SPECS**

40 TONS IN 12 LOAD CONCENTRATION WITH 2 AXLES IG 60 MPH
60 TONS IN 12' LOAD CONCENTRATION WITH 4 AXLES IG 60 MPH
100,000/80,000 PSI YIELD STRENGTH STEEL
26,000LB ESTIMATED BASE WEIGHT
19'-6" GOOSENECK LENGTH INCLUDING 66" FLIP OVER EXTENSION
175" SWING CLEARANCE WITH 109" & 85" SWING ON BASE
GOOSENECK: