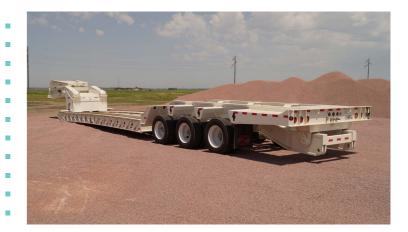

## LOAD KING 402-604-DD-SFF DETACHABLE GOOSENECK TRAILER

DROP DECK, with PROVISIONS FOR A STINGER OR FLIP AXLE

26' DECK LENGTH

24" LOADED DECK HEIGHT

8" LOADED GROUND CLEARANCE

51" 5TH WHEEL HEIGHT

HYDRAULIC NON-GROUND BEARING GOOSENECK DESIGN

RATCHET SYSTEM ENABLES MULTIPLE RIDE HEIGHTS

HYDRAULIC FRAME LIFT SUPPORT