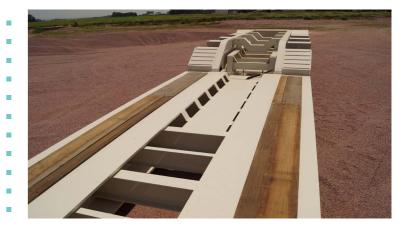

4 FULL DEPTH 16 CAMBERED DECK BEAMS
30" FRONT FLIP RAMPS
HEAVY DUTY I-BEAM CROSSMEMBERS ON 24" CENTERS
8 D-RINGS PER SIDE
26 FULL DEPTH FABRICATED OUTRIGGERS-POWDER COAT FINISH
2" APITONG IN TRACK AREA SECURED WITH BOLTS, CLIPS, AND SCREWS
30 DEGREE RADIUS REAR DROP
34 HEIGHT REAR BOLSTER