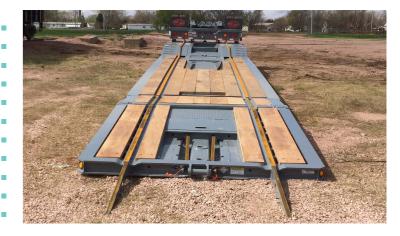

22' DECK LENGTH

8" LOADED GROUND CLEARANCE

PERIMETER FRAME 18" CAMBERED DECK BEAMS HD CROSSMEMBERS DESIGNED FOR CENTER LOADING

FLAG POCKETS FRONT OF DECK AND REAR OF TRAILER SUBFRAME:

SUBFRAME:

THREE (3) FIXED 25,000 LB AXLES

EXCAVATOR CUTOUT - OPEN TO TAILGATE

REINFORCED FOR OPTIONAL 4TH AXLE -

CONNECTIONS PROVIDED (CLOSE COUPLED ONLY)

LOW PROFILE MECHANICAL FOLDING GOOSENECK

TRACTOR WINCH OPERATES

PARALLEL LINK STYLE FOLDING GOOSENECK

UPPER FLANGE REINFORCING ON GOOSENECK

ADDITIONAL FEATURES:

RAIL CONFIGURATION INCLUDES SET OF RAMPS AND RAIL

DOT RUBBER MOUNTED SEALED BEAM LIGHTS WITH MODULAR HARNESS

LOAD KING MUD FLAPS SHOT BLAST – PRIMED AND PAINTED BLACK POLYURETHANE PLUG AT REAR FOR ACCESSORY POWER MID-TURN SIGNAL AND CLEARANCE LIGHT