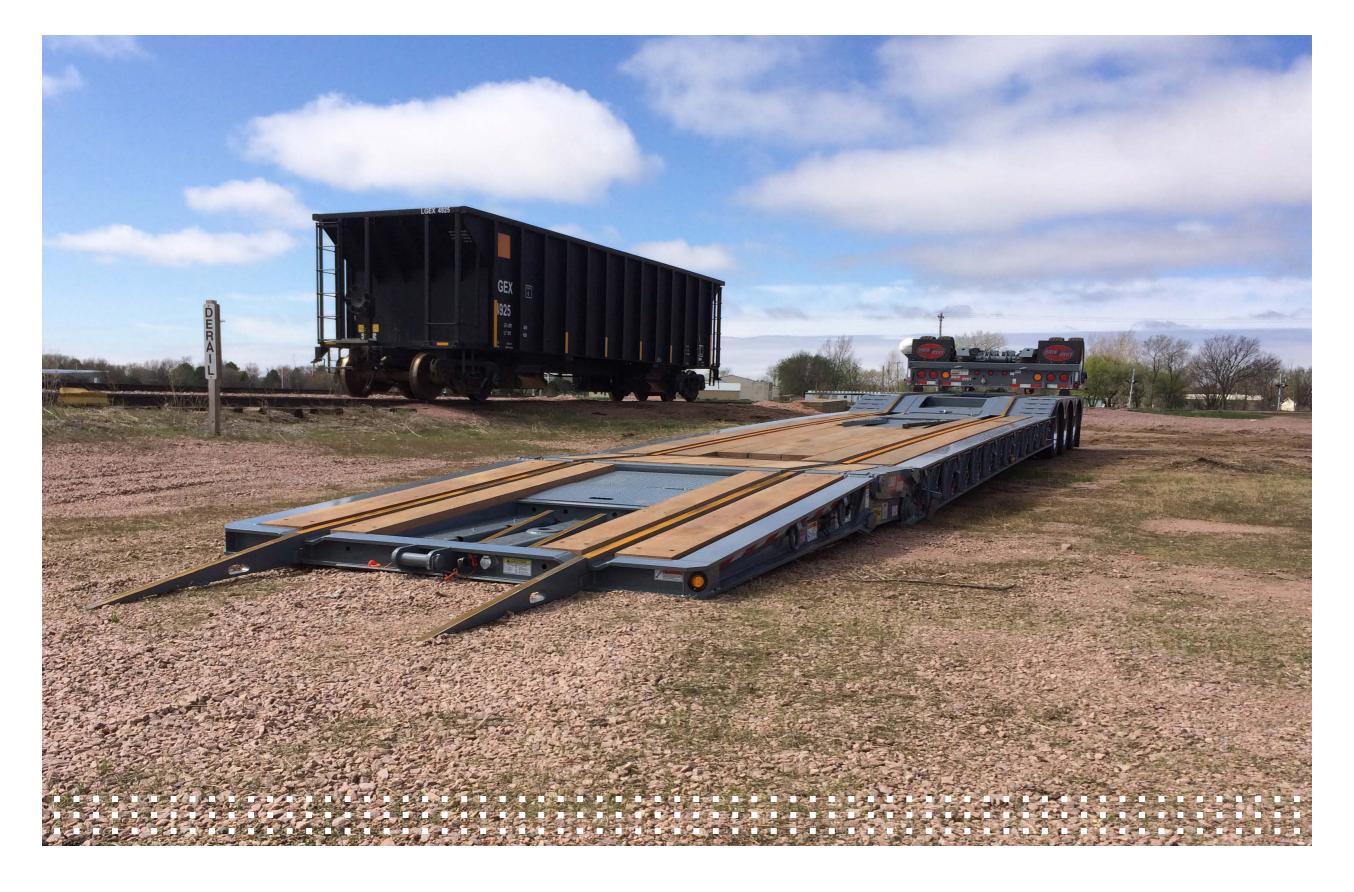

## LOAD KING 503-4 DFMR RAIL TRAILER

DROP DECK MECHANICAL FOLDING GOOSENECK

22' DECK LENGTH

8" LOADED GROUND CLEARANCE

PERIMETER FRAME 18" CAMBERED DECK BEAMS HD CROSSMEMBERS DESIGNED FOR CENTER LOADING

FLAG POCKETS FRONT OF DECK AND REAR OF TRAILER SUBFRAME:

SUBFRAME:

THREE (3) FIXED 25,000 LB AXLES

EXCAVATOR CUTOUT - OPEN TO TAILGATE

REINFORCED FOR OPTIONAL 4TH AXLE -

CONNECTIONS PROVIDED (CLOSE COUPLED ONLY)

LOW PROFILE MECHANICAL FOLDING GOOSENECK

TRACTOR WINCH OPERATES

PARALLEL LINK STYLE FOLDING GOOSENECK

UPPER FLANGE REINFORCING ON GOOSENECK

ADDITIONAL FEATURES:

RAIL CONFIGURATION INCLUDES SET OF RAMPS AND RAIL

DOT RUBBER MOUNTED SEALED BEAM LIGHTS WITH MODULAR HARNESS

LOAD KING MUD FLAPS SHOT BLAST – PRIMED AND PAINTED BLACK POLYURETHANE PLUG AT REAR FOR ACCESSORY POWER MID-TURN SIGNAL AND CLEARANCE LIGHT