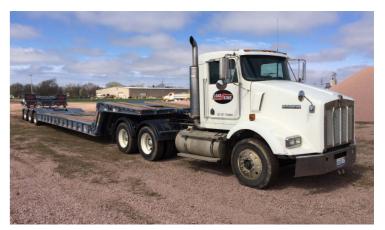

## LOAD KING 503-4 DFMR RAIL TRAILER

DROP DECK MECHANICAL FOLDING GOOSENECK

## **SPECS**

DIMENSIONS:

MECHANICAL FOLDING GOOSENECK

50 TONS IN 10' LOAD CONCENTRATION @ 60 MPH

100,000/80,000 PSI YIELD STRENGTH STEEL

21,600# ESTIMATED BASE WEIGHT

11'-2" GOOSENECK LENGTH - 124" SWING

ALTERNATE KING PINS AT 124", 110", & 86" SWING