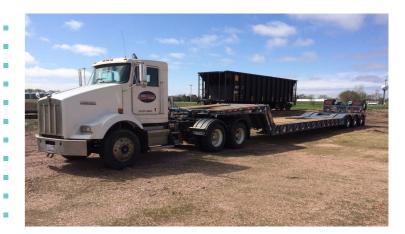

## LOAD KING 503-4 DFMR RAIL TRAILER

DROP DECK MECHANICAL FOLDING GOOSENECK

## **SPECS**

DIMENSIONS:

MECHANICAL FOLDING GOOSENECK

50 TONS IN 10' LOAD CONCENTRATION @ 60 MPH

100,000/80,000 PSI YIELD STRENGTH STEEL

21,600# ESTIMATED BASE WEIGHT

11'-2" GOOSENECK LENGTH - 124" SWING

ALTERNATE KING PINS AT 124", 110", & 86" SWING