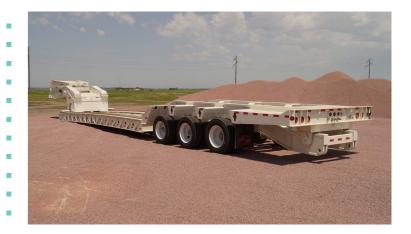

## LOAD KING 503-654-DD CUSTOM TRAILER

DROP DECK

FCK TO SUBERAME CONNECTION: FIXED

SUBFRAME:

THREE (3) FIXED 25,000 LB AXLES

REINFORCING AND CONNECTIONS FOR OPTIONAL 4TH AXLE (CLOSED

COUPLED ONLY)

AIR RIDE SUSPENSION WITH AUTO AND ADJUSTABLE HEIGHT CONTROL

54 ½" AXLE SPACING

TWELVE (12) 275/70R22.5 16 PR RADIALS

HUB PILOTED STEEL DISC WHEELS

OUTBOARD MOUNTED DRUMS

16 ½" X 7" BRAKES

SPRING BRAKES ON 1 AXLE

EXCAVATOR CUTOUT - PLATED TO FIRST AXLE, OPEN TO TAILGATE