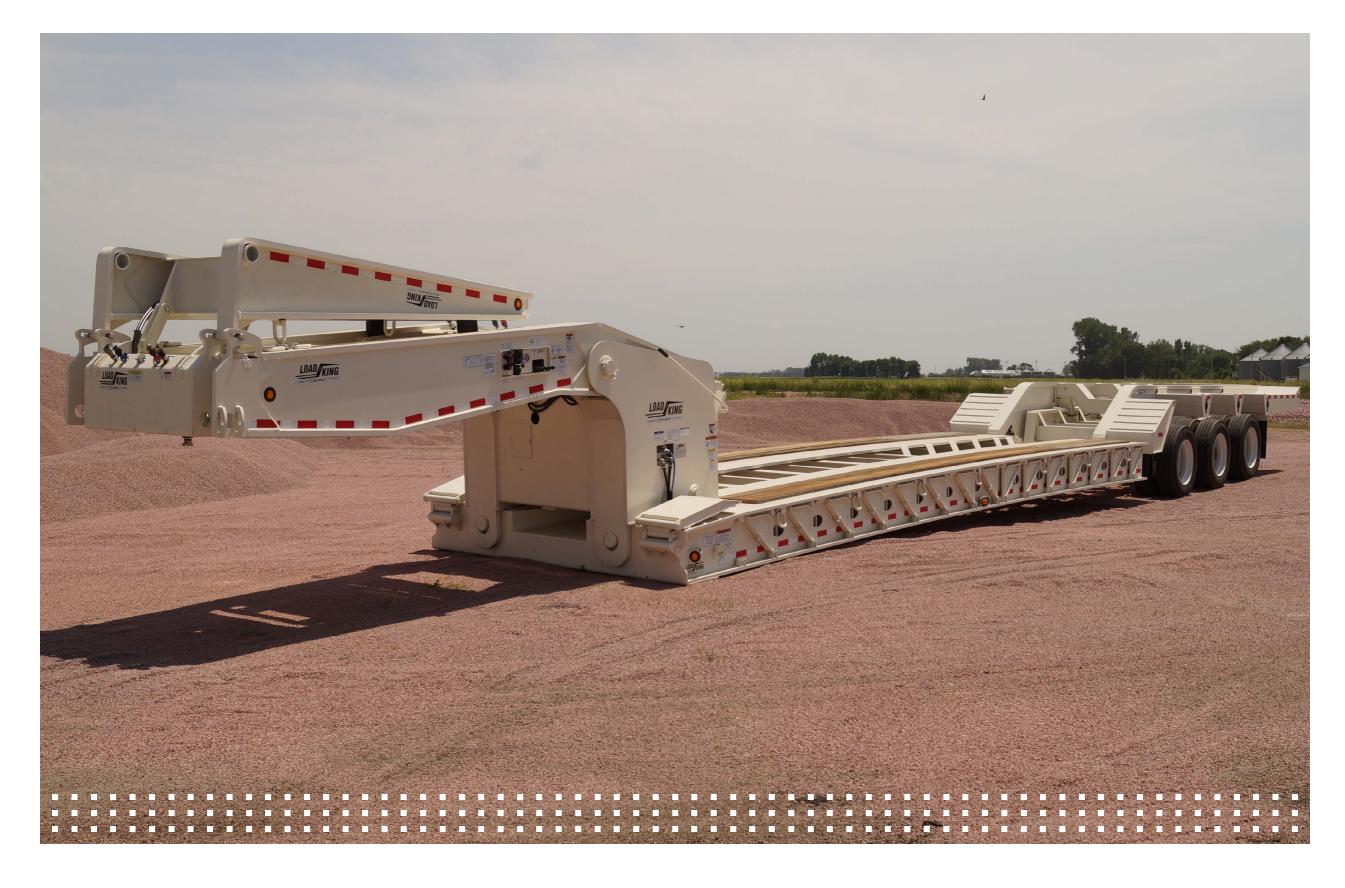

## LOAD KING 503-654-DD CUSTOM TRAILER

DROP DECK

WHEEL BOXES BETWEEN AXLES

**GOOSENECK** 

14'-0" GOOSENECK LENGTH 115" & 93"

25' DECK LENGTH

102" WIDE

24" LOADED DECK HEIGHT

8" LOADED GROUND CLEARANCE

51" 5TH WHEEL HEIGHT

HYDRAULIC NON-GROUND BEARING GOOSENECK DESIGN

RATCHET SYSTEM ENABLES MULTIPLE RIDE HEIGHTS

HYDRAULIC FRAME LIFT SUPPORT

AIR ACTIVATED SELF LOCKING PIN DESIGN

GOOSENECK CONTROLS LOCATED AT REAR OF GOOSENECK