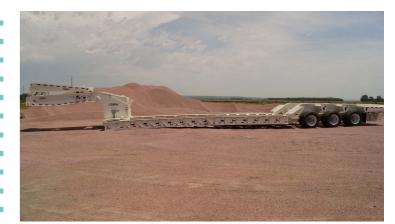

## LOAD KING 503-654-DD CUSTOM TRAILER

DROP DECK

WHEEL BOXES BETWEEN AXLES

**GOOSENECK** 

14'-0" GOOSENECK LENGTH 115" & 93"

25' DECK LENGTH

102" WIDE

24" LOADED DECK HEIGHT

8" LOADED GROUND CLEARANCE

51" 5TH WHEEL HEIGHT

HYDRAULIC NON-GROUND BEARING GOOSENECK DESIGN

RATCHET SYSTEM ENABLES MULTIPLE RIDE HEIGHTS

HYDRAULIC FRAME LIFT SUPPORT

AIR ACTIVATED SELF LOCKING PIN DESIGN

GOOSENECK CONTROLS LOCATED AT REAR OF GOOSENECK