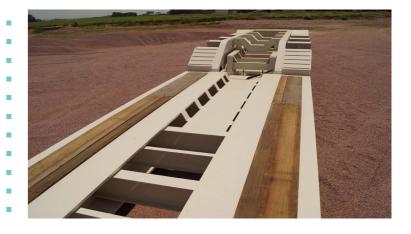

## DIMENSIONS:

50 TONS IN 10' LOAD CONCENTRATION WITH 3 AXLES @ 60 MPH 65 TONS IN 10' LOAD CONCENTRATION WITH 4 AXLES @ 60 MPH

100,000/80,000 PSI YIELD STRENGTH STEEI

25,000LB ESTIMATED BASE WEIGHT

DECK-

4 FULL DEPTH 16" CAMBERED DECK BEAMS

HEAVY DUTY I-BEAM CROSSMEMBERS ON 24" CENTERS

8 D-RINGS PER SIDE

24 FULL DEPTH FABRICATED OUTRIGGERS-POWDER COAT FINISH

2" APITONG IN TRACK AREA SECURED WITH BOLTS, CLIPS, AND SCREWS

30 DEGREE RADIUS REAR DROP