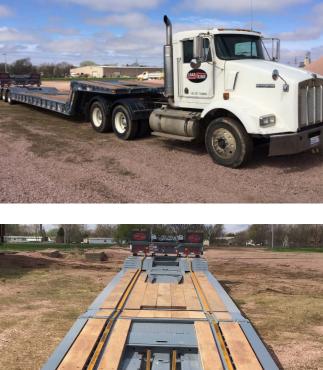

## LOAD KING 503 DFMR RAIL TRAILER DROP DECK MECHANICAL FOLDING GOOSENECK

## **SPECS**

50 TON CAPACITY IN 10 FOOT LOAD CONCENTRATION AT 60 MPH 20.800 LB ESTIMATED WEIGHT PERIMETER DESIGN FULL DEPTH 18 INCH CAMBERED DECK BEAMS 14 FULL DEPTH SWING OUT OUTRIGGERS PER SIDE FOR 2 INCH BOARDS 2 INCH APITONG DECKING FULL WIDTH DECKING FLAG POCKETS FRONT OF DECK AND REAR OF TRAILER EXCAVATOR CUTOUT BOTTOM, PLATED 1ST 4 FEET, WITH BOLT-IN ONE PIECE TAILGATE AIR RIDE SUSPENSION WITH AUTOMATIC AND ADJUSTABLE HEIGHT CONTROL TWELVE (12) 8.25 X 22.5 HUB PILOTED BUDD TYPE DISC WHEELS OIL SEALS 16 1/2 INCH X 7 INCH SPRING BRAKES ON 2 AXLES TRACTOR WINCH OPERATED 6" LIFT EYE FOR TRACTOR WINCH CABLE UPPER FLANGE REINFORCEMENT ON GOOSENECK BEAMS LINKAGE GOOSENECK LOCK PINS LOCATED ON BOTH SIDES OF TRAILER RAIL CONFIGURATION INCLUDES SET OF RAMPS AND RAIL MID-TURN SIGNAL AND CLEARANCE LIGHT DOT RUBBER MOUNTED SEALED BEAM LIGHTS WITH MODULAR HARNESS MUD FLAPS