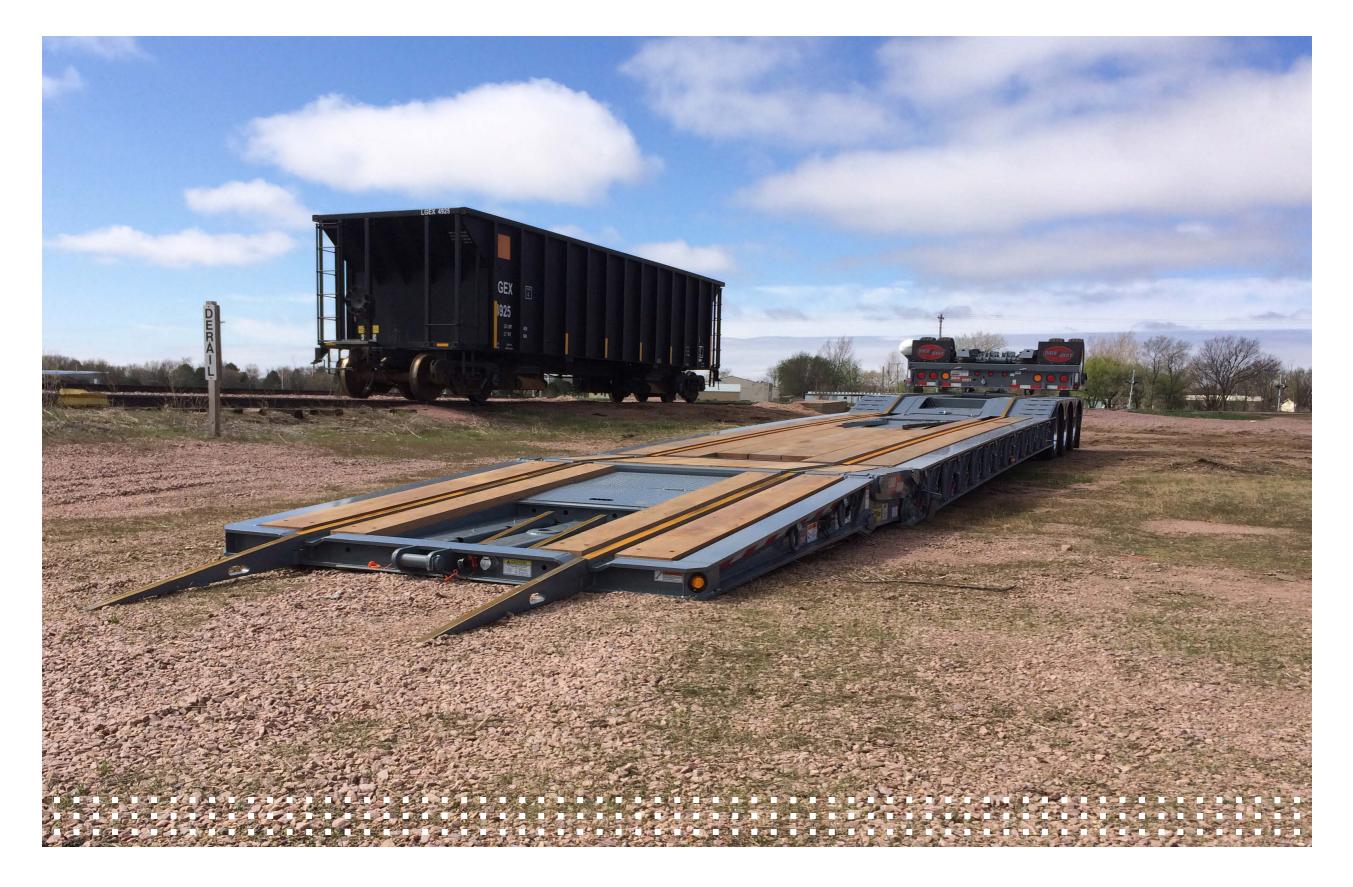

## LOAD KING 503 DFMR RAIL TRAILER DROP DECK MECHANICAL FOLDING GOOSENECK

## **SPECS**

50 TON CAPACITY IN 10 FOOT LOAD CONCENTRATION AT 60 MPH 20.800 LB ESTIMATED WEIGHT PERIMETER DESIGN FULL DEPTH 18 INCH CAMBERED DECK BEAMS 14 FULL DEPTH SWING OUT OUTRIGGERS PER SIDE FOR 2 INCH BOARDS 2 INCH APITONG DECKING FULL WIDTH DECKING FLAG POCKETS FRONT OF DECK AND REAR OF TRAILER EXCAVATOR CUTOUT BOTTOM, PLATED 1ST 4 FEET, WITH BOLT-IN ONE PIECE TAILGATE AIR RIDE SUSPENSION WITH AUTOMATIC AND ADJUSTABLE HEIGHT CONTROL TWELVE (12) 8.25 X 22.5 HUB PILOTED BUDD TYPE DISC WHEELS OIL SEALS 16 1/2 INCH X 7 INCH SPRING BRAKES ON 2 AXLES TRACTOR WINCH OPERATED 6" LIFT EYE FOR TRACTOR WINCH CABLE UPPER FLANGE REINFORCEMENT ON GOOSENECK BEAMS LINKAGE GOOSENECK LOCK PINS LOCATED ON BOTH SIDES OF TRAILER RAIL CONFIGURATION INCLUDES SET OF RAMPS AND RAIL MID-TURN SIGNAL AND CLEARANCE LIGHT DOT RUBBER MOUNTED SEALED BEAM LIGHTS WITH MODULAR HARNESS MUD FLAPS