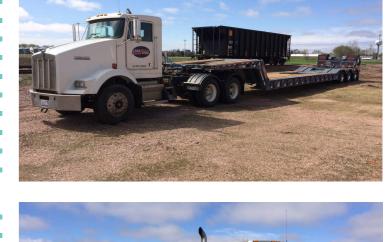

## LOAD KING 503 DFMR RAIL TRAILER DROP DECK MECHANICAL FOLDING GOOSENECK

## **SPECS**

50 TON CAPACITY IN 10 FOOT LOAD CONCENTRATION AT 60 MPH 20.800 LB ESTIMATED WEIGHT PERIMETER DESIGN FULL DEPTH 18 INCH CAMBERED DECK BEAMS 14 FULL DEPTH SWING OUT OUTRIGGERS PER SIDE FOR 2 INCH BOARDS 2 INCH APITONG DECKING FULL WIDTH DECKING FLAG POCKETS FRONT OF DECK AND REAR OF TRAILER EXCAVATOR CUTOUT BOTTOM, PLATED 1ST 4 FEET, WITH BOLT-IN ONE PIECE TAILGATE AIR RIDE SUSPENSION WITH AUTOMATIC AND ADJUSTABLE HEIGHT CONTROL TWELVE (12) 8.25 X 22.5 HUB PILOTED BUDD TYPE DISC WHEELS OIL SEALS 16 1/2 INCH X 7 INCH SPRING BRAKES ON 2 AXLES TRACTOR WINCH OPERATED 6" LIFT EYE FOR TRACTOR WINCH CABLE UPPER FLANGE REINFORCEMENT ON GOOSENECK BEAMS LINKAGE GOOSENECK LOCK PINS LOCATED ON BOTH SIDES OF TRAILER RAIL CONFIGURATION INCLUDES SET OF RAMPS AND RAIL MID-TURN SIGNAL AND CLEARANCE LIGHT DOT RUBBER MOUNTED SEALED BEAM LIGHTS WITH MODULAR HARNESS MUD FLAPS