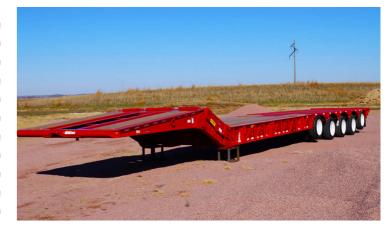

## LOAD KING 503 DFP FOLDING GOOSENECK TRAILER

DROP DECK HYDRAULIC FOLD

## **SPECS**

22,700 LB ESTIMATED WEIGHT

8 INCH LOADED GROUND CLEARANCE

PERIMETER DESIGN FULL DEPTH 18 INCH CAMBERED DECK BEAMS CROSSMEMBERS DESIGNED FOR CENTER LOADING IN GOOSENECK

GOOSENECK DROP, AND DECK

12 FULL DEPTH SWING OUT OUTRIGGERS PER SIDE FOR 2 INCH BOARDS

2 INCH APITONG DECKING FULL WIDTH - ENDS BOLTED

14 D-RINGS

FLAG POCKETS FRONT OF DECK AND REAR OF TRAILER

24 DEGREE RADIUS REAR DROP

AIR RIDE SUSPENSION THREE 25,000 LB AXLES

TWELVE (12) 8.25 X 22.5 HUB PILOTED BUDD TYPE DISC WHEELS
OIL SEALS

TOOL WELL LOCATED OVER KINGPIN AREA FOR STORAGE

MID-TURN SIGNAL AND CLEARANCE LIGHT

DOT RUBBER MOUNTED SEALED BEAM LIGHTS

RED AND WHITE CONSPICUITY STRIPING