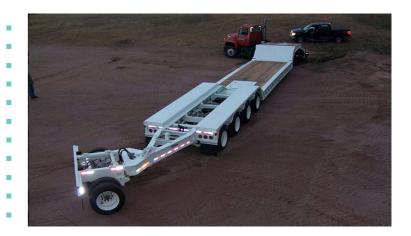

## LOAD KING 503 DFP FOLDING GOOSENECK TRAILER

DROP DECK HYDRAULIC FOLD

## **SPECS**

22,700 LB ESTIMATED WEIGHT

8 INCH LOADED GROUND CLEARANCE

PERIMETER DESIGN FULL DEPTH 18 INCH CAMBERED DECK BEAMS CROSSMEMBERS DESIGNED FOR CENTER LOADING IN GOOSENECK

GOOSENECK DROP, AND DECK

12 FULL DEPTH SWING OUT OUTRIGGERS PER SIDE FOR 2 INCH BOARDS

2 INCH APITONG DECKING FULL WIDTH - ENDS BOLTED

14 D-RINGS

FLAG POCKETS FRONT OF DECK AND REAR OF TRAILER

24 DEGREE RADIUS REAR DROP

AIR RIDE SUSPENSION THREE 25,000 LB AXLES

TWELVE (12) 8.25 X 22.5 HUB PILOTED BUDD TYPE DISC WHEELS
OIL SEALS

TOOL WELL LOCATED OVER KINGPIN AREA FOR STORAGE

MID-TURN SIGNAL AND CLEARANCE LIGHT

DOT RUBBER MOUNTED SEALED BEAM LIGHTS

RED AND WHITE CONSPICUITY STRIPING