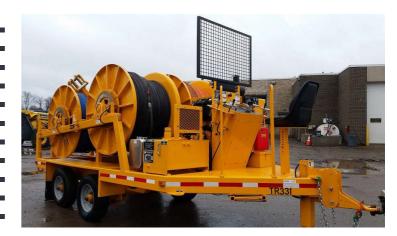

#### DESCRIPTION

3,500 LB. FULL DRUM PULLING

CAPACITY. INFINITELY VARIABLE SPEED 0-4.0 MPH (FULL DRUM)

FOUR SEPARATE HEAVY DUTY PULLING
DRUMS WITH HYDRAULIC LEVELWINDS ALLOW
FOR SIMULTANEOUS OR INDIVIDUAL PULLING IN
OF THREE CONDUCTORS AND A GROUND WIRE.

BOLTED FOLD DOWN SAFETY SCREEN
DIRECTION CONTROL LEAVER WITH INFINITE SPEED
ADJUSTMENT AND ANTI-PAYOUT STOP.

ADJUSTABLE PULL / TENSION CONTROL WITH BYPASS IF

PRESET PRESSURE IS REACHED.

HOLDING BRAKE APPLY / RELEASE CONTROL

#### **ENGINE**

JOHN DEERE 4045T 87 HP 4-CYLINDER DIESEL, BLOCK HEATER LIQUID COOLED, GLOW PLUGS, HOUR METER, MANUAL THROTTLE