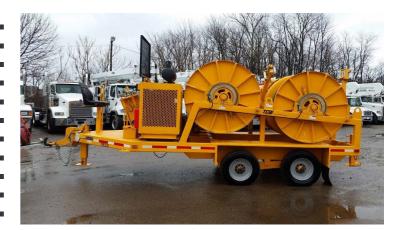

#### DESCRIPTION

3,500 LB. FULL DRUM PULLING

CAPACITY. INFINITELY VARIABLE SPEED 0-4.0 MPH (FULL DRUM)

FOUR SEPARATE HEAVY DUTY PULLING
DRUMS WITH HYDRAULIC LEVELWINDS ALLOW
FOR SIMULTANEOUS OR INDIVIDUAL PULLING IN
OF THREE CONDUCTORS AND A GROUND WIRE.

EACH DRUM 60" DIA. X 31" ID WIDTH X 18" CORE. 15,000' OF 5/8" ROPE PER DRUM.

FREE-WHEELING DRUM DISCONNECT FOR HIGH SPEED PAYOUT, 24" BRONZE OVERSPIN BRAKES ON EACH DRUM, MECHANICAL DRUM LOCKING PINS AND POSITIVE MANUAL LEAVER LOCK ON REEL SPOKES.