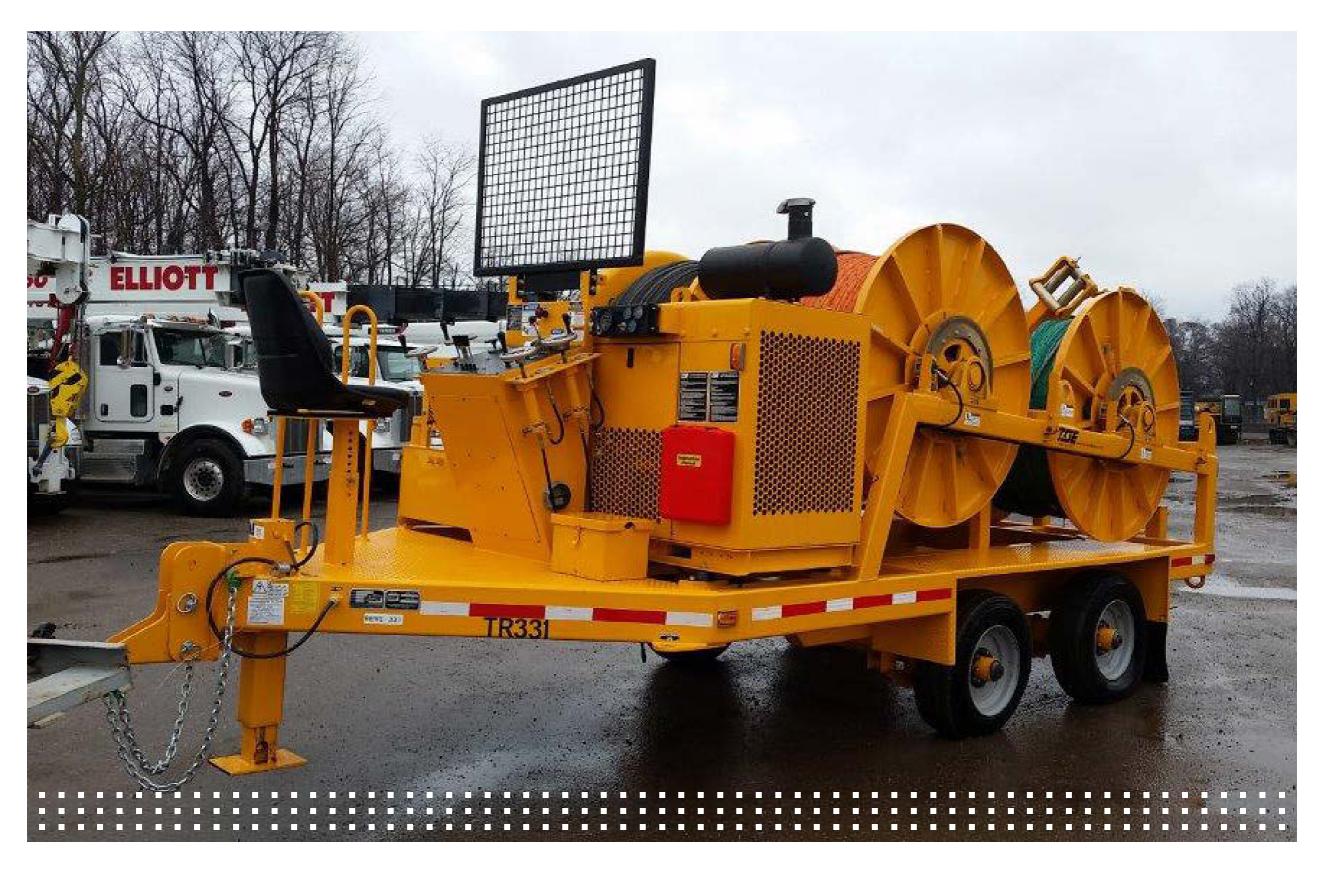

## TSE DP-3.5-4H 4 DRUM PULLER

WITH 3,000 lb. FULL DRUM PULLING CAPACITY

#### DESCRIPTION

3,500 LB. FULL DRUM PULLING

CAPACITY. INFINITELY VARIABLE SPEED 0-4.0 MPH (FULL DRUM)

FOUR SEPARATE HEAVY DUTY PULLING
DRUMS WITH HYDRAULIC LEVELWINDS ALLOW
FOR SIMULTANEOUS OR INDIVIDUAL PULLING IN
OF THREE CONDUCTORS AND A GROUND WIRE.

EACH DRUM 60" DIA. X 31" ID WIDTH X 18" CORE. 15,000' OF 5/8" ROPE PER DRUM.

FREE-WHEELING DRUM DISCONNECT FOR HIGH SPEED PAYOUT, 24" BRONZE OVERSPIN BRAKES ON EACH DRUM, MECHANICAL DRUM LOCKING PINS AND POSITIVE MANUAL LEAVER LOCK ON REEL SPOKES.

BOLTED FOLD DOWN SAFETY SCREEN
DIRECTION CONTROL LEAVER WITH INFINITE SPEED
ADJUSTMENT AND ANTI-PAYOUT STOP.

ADJUSTABLE PULL / TENSION CONTROL WITH BYPASS IF

PRESET PRESSURE IS REACHED.

HOLDING BRAKE APPLY / RELEASE CONTROL

#### **ENGINE**

JOHN DEERE 4045T 87 HP 4-CYLINDER DIESEL, BLOCK HEATER LIQUID COOLED, GLOW PLUGS, HOUR METER, MANUAL THROTTLE

### DIMENSIONS:

258" LONG, 96" WIDE, 108" TALL (SCREEN DOWN) 26,000 LBS. W/ ROPE

888-925-0858 www.customtruck.com

<sup>\*</sup>Custom Truck One Source reserves the right to change the specification of any unit at any time without prior notice. This brochure is only a statement of general specifications on the date of this publication.