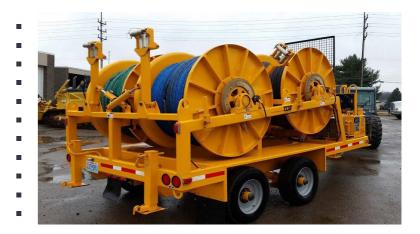

#### DESCRIPTION

3,500 LB. FULL DRUM PULLING

CAPACITY. INFINITELY VARIABLE SPEED 0-4.0 MPH (FULL DRUM)

FOUR SEPARATE HEAVY DUTY PULLING
DRUMS WITH HYDRAULIC LEVELWINDS ALLOW
FOR SIMULTANEOUS OR INDIVIDUAL PULLING IN
OF THREE CONDUCTORS AND A GROUND WIRE.

EACH DRUM 60" DIA. X 31" ID WIDTH X 18" CORE. 15,000' OF 5/8" ROPE PER DRUM.

FREE-WHEELING DRUM DISCONNECT FOR HIGH SPEED PAYOUT, 24" BRONZE OVERSPIN BRAKES ON EACH DRUM, MECHANICAL DRUM LOCKING PINS AND POSITIVE MANUAL LEAVER LOCK ON REEL SPOKES.