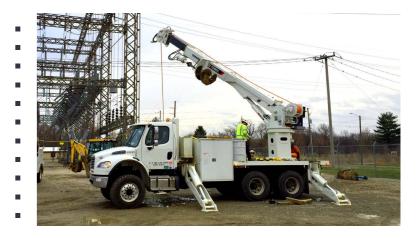

## TEREX GENERAL 80 DIGGER DERRICK

WITH 80.3' SHEAVE HEIGHT

## **SPECS**

80.3' SHEAVE HEIGHT
26,600-LB. LIFT CAPACITY @ 10' - FULLY RETRACTED
1,850-LB. LIFT CAPACITY @ 0 DEGREES - FULLY EXTENDED
36.4' DIGGING REACH
DESIGNED WITH FEWER HOSES AND A SMALLER
COLLECTOR BLOCK FOR IMPROVED MAINTENANCE
AND ACCESSIBILITY

UTILIZES THE SAME HYDRAULIC CONTROLS AND SAME
FULL-PRESSURE, OPEN-CENTERED HYDRAULIC SYSTEM
AS OTHER MODELS IN THE PRODUCT LINE
BOOM EXTENSION ROLLERS PROVIDE OPTIMAL
SUPPORT AREA AROUND THE BOOM

DIGGER HANGER SHAFT KEEPS UNSTOWED AUGER
CENTERED BELOW THE BOOM FOR EVEN LOADING
HYDRAULIC TILT POLE GUIDE INTERLOCKS TO PROTECT
THE TILT POLE GUIDE AND BOOM FROM ACCIDENTAL
DAMAGE, AND ITS DUAL HYDRAULIC CYLINDER
TRAPEZOIDAL DESIGN STABILIZES THE BOOM DURING
DIGGING AND ROTATIONAL OPERATION

STANDARD FEATURES INCLUDE A LOAD MOMENT
LIMITER, 100 DEGREES OF BOOM TRAVEL (+80 TO -20 DEGREES), DUAL
LIFT CYLINDERS, CONTINUOUS UNRESTRICTED ROTATION
AND A CUSTOM ZONED LOAD CHART
AVAILABLE WITH INSULATED, RETRACTABLE,
FIBERGLASS 4TH SECTION THAT ALLOWS CREWS TO SET POLES AND
PERFORM LINE WORK