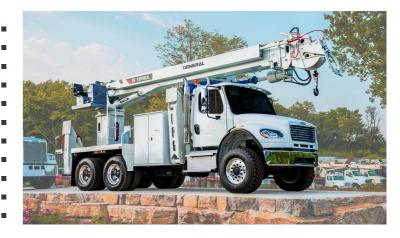

## TEREX GENERAL 80 DIGGER DERRICK

WITH 80.3' SHEAVE HEIGHT

## **SPECS**

80.3' SHEAVE HEIGHT
26,600-LB. LIFT CAPACITY @ 10' - FULLY RETRACTED
1,850-LB. LIFT CAPACITY @ 0 DEGREES - FULLY EXTENDED
36.4' DIGGING REACH
DESIGNED WITH FEWER HOSES AND A SMALLER
COLLECTOR BLOCK FOR IMPROVED MAINTENANCE
AND ACCESSIBILITY

UTILIZES THE SAME HYDRAULIC CONTROLS AND SAME
FULL-PRESSURE, OPEN-CENTERED HYDRAULIC SYSTEM
AS OTHER MODELS IN THE PRODUCT LINE
BOOM EXTENSION ROLLERS PROVIDE OPTIMAL
SUPPORT AREA AROUND THE BOOM

DIGGER HANGER SHAFT KEEPS UNSTOWED AUGER
CENTERED BELOW THE BOOM FOR EVEN LOADING
HYDRAULIC TILT POLE GUIDE INTERLOCKS TO PROTECT
THE TILT POLE GUIDE AND BOOM FROM ACCIDENTAL
DAMAGE, AND ITS DUAL HYDRAULIC CYLINDER
TRAPEZOIDAL DESIGN STABILIZES THE BOOM DURING
DIGGING AND ROTATIONAL OPERATION

STANDARD FEATURES INCLUDE A LOAD MOMENT
LIMITER, 100 DEGREES OF BOOM TRAVEL (+80 TO -20 DEGREES), DUAL
LIFT CYLINDERS, CONTINUOUS UNRESTRICTED ROTATION
AND A CUSTOM ZONED LOAD CHART
AVAILABLE WITH INSULATED, RETRACTABLE,
FIBERGLASS 4TH SECTION THAT ALLOWS CREWS TO SET POLES AND
PERFORM LINE WORK