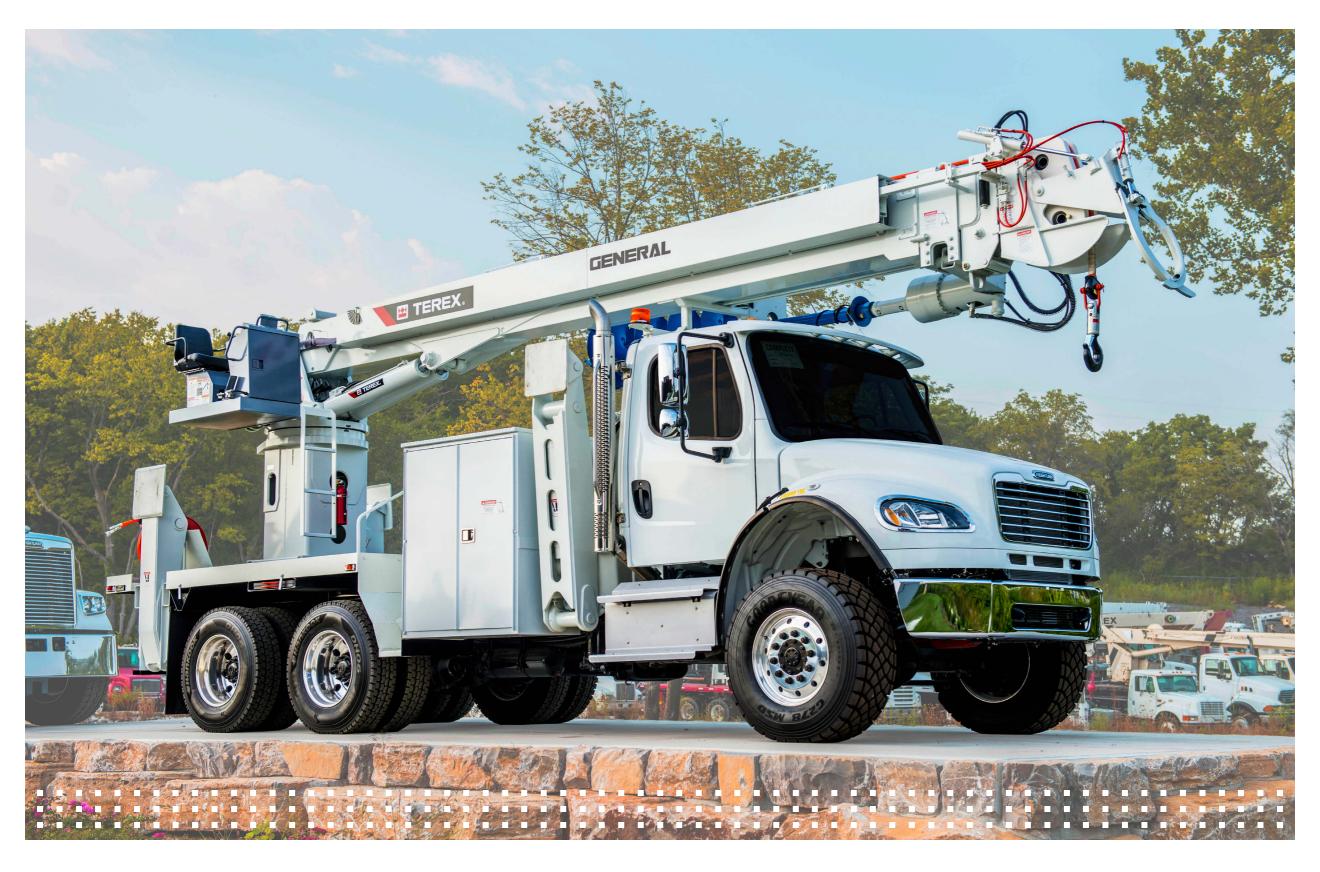

## TEREX GENERAL 80 DIGGER DERRICK

WITH 80.3' SHEAVE HEIGHT

## **SPECS**

80.3' SHEAVE HEIGHT
26,600-LB. LIFT CAPACITY @ 10' - FULLY RETRACTED
1,850-LB. LIFT CAPACITY @ 0 DEGREES - FULLY EXTENDED
36.4' DIGGING REACH
DESIGNED WITH FEWER HOSES AND A SMALLER
COLLECTOR BLOCK FOR IMPROVED MAINTENANCE
AND ACCESSIBILITY

UTILIZES THE SAME HYDRAULIC CONTROLS AND SAME
FULL-PRESSURE, OPEN-CENTERED HYDRAULIC SYSTEM
AS OTHER MODELS IN THE PRODUCT LINE
BOOM EXTENSION ROLLERS PROVIDE OPTIMAL
SUPPORT AREA AROUND THE BOOM

DIGGER HANGER SHAFT KEEPS UNSTOWED AUGER
CENTERED BELOW THE BOOM FOR EVEN LOADING
HYDRAULIC TILT POLE GUIDE INTERLOCKS TO PROTECT
THE TILT POLE GUIDE AND BOOM FROM ACCIDENTAL
DAMAGE, AND ITS DUAL HYDRAULIC CYLINDER
TRAPEZOIDAL DESIGN STABILIZES THE BOOM DURING
DIGGING AND ROTATIONAL OPERATION

STANDARD FEATURES INCLUDE A LOAD MOMENT
LIMITER, 100 DEGREES OF BOOM TRAVEL (+80 TO -20 DEGREES), DUAL
LIFT CYLINDERS, CONTINUOUS UNRESTRICTED ROTATION
AND A CUSTOM ZONED LOAD CHART
AVAILABLE WITH INSULATED, RETRACTABLE,
FIBERGLASS 4TH SECTION THAT ALLOWS CREWS TO SET POLES AND
PERFORM LINE WORK