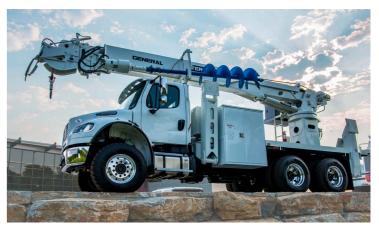

## TEREX GENERAL 80 DIGGER DERRICK

WITH 80.3' SHEAVE HEIGHT

## **SPECS**

80.3' SHEAVE HEIGHT
26,600-LB. LIFT CAPACITY @ 10' - FULLY RETRACTED
1,850-LB. LIFT CAPACITY @ 0 DEGREES - FULLY EXTENDED
36.4' DIGGING REACH
DESIGNED WITH FEWER HOSES AND A SMALLER
COLLECTOR BLOCK FOR IMPROVED MAINTENANCE
AND ACCESSIBILITY

UTILIZES THE SAME HYDRAULIC CONTROLS AND SAME
FULL-PRESSURE, OPEN-CENTERED HYDRAULIC SYSTEM
AS OTHER MODELS IN THE PRODUCT LINE
BOOM EXTENSION ROLLERS PROVIDE OPTIMAL
SUPPORT AREA AROUND THE BOOM

DIGGER HANGER SHAFT KEEPS UNSTOWED AUGER
CENTERED BELOW THE BOOM FOR EVEN LOADING
HYDRAULIC TILT POLE GUIDE INTERLOCKS TO PROTECT
THE TILT POLE GUIDE AND BOOM FROM ACCIDENTAL
DAMAGE, AND ITS DUAL HYDRAULIC CYLINDER
TRAPEZOIDAL DESIGN STABILIZES THE BOOM DURING
DIGGING AND ROTATIONAL OPERATION

STANDARD FEATURES INCLUDE A LOAD MOMENT
LIMITER, 100 DEGREES OF BOOM TRAVEL (+80 TO -20 DEGREES), DUAL
LIFT CYLINDERS, CONTINUOUS UNRESTRICTED ROTATION
AND A CUSTOM ZONED LOAD CHART
AVAILABLE WITH INSULATED, RETRACTABLE,
FIBERGLASS 4TH SECTION THAT ALLOWS CREWS TO SET POLES AND
PERFORM LINE WORK