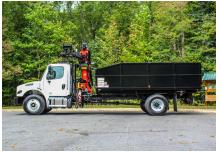

# **FASSI F145-Z CRANE**

## CDI GRAPPI F TRUCK

#### **CHASSIS SPECS**

Freightliner Business Class M2 106 (Painted White)

Cummins (6.7L) ISB Diesel, 250 HP

SCR Technology with 5 Gallon DEF Tank

50 Gallon Aluminum Fuel Tank

161" Cab to Axle

Allison Automatic Transmission

#### **BODY**

96" x 16' 6"

48" Weld-On Sides

Barn Door Style Rear Doors, 3 Hinges Per Door

8" Structural Long Sills

3" Structural Crossmembers

LED Marker Light Kit

25.2 Ton Capacity on 12" Rear Overhang

#### CRANE

-Crane version that can be folded behind cab w/ the hydraulic implement installed & with top seat controls.

-Lifting moment: 100,979 lbs.ft

-Standard hydraulic reach: 27' 3"

-Max hydraulic horizontal outreach in loading