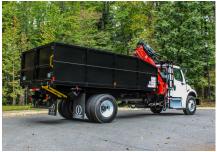

# **FASSI F145-Z CRANE**

## CDI GRAPPI F TRUCK

#### **BODY**

96" x 16' 6"

48" Weld-On Sides

Barn Door Style Rear Doors, 3 Hinges Per Door

8" Structural Long Sills

3" Structural Crossmembers

LED Marker Light Kit

25.2 Ton Capacity on 12" Rear Overhang