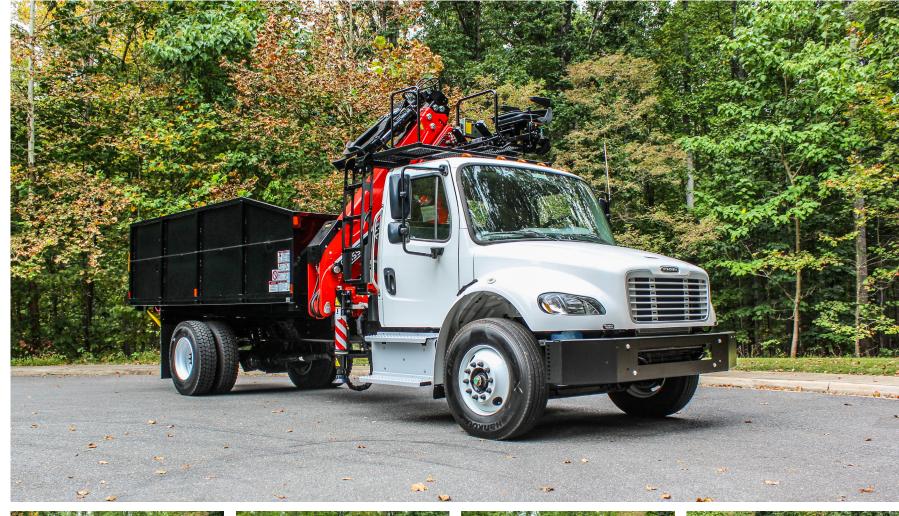

# **FASSI F145-Z CRANE**

## CDI GRAPPI F TRUCK

#### **BODY**

96" x 16' 6"

48" Weld-On Sides

Barn Door Style Rear Doors, 3 Hinges Per Door

8" Structural Long Sills

3" Structural Crossmembers

LED Marker Light Kit

25.2 Ton Capacity on 12" Rear Overhang

#### **BYPASS GRAPPLE**

48" Open

4" Close

5 Ton Continuous Rotation

Head Design Good for "Bucking" Logs

High Tensile Steel Throughout

Replaceable / Exchangeable Jaws

Heavy Duty 1 1/4" Cylinder Pins

55" Open

28" Closed

24" Wide

5 Ton Continuous Rotation

TRASH GRAPPLE

High Tensile Steel Throughout

Replaceable/Exchangeable Jaws

Heavy Duty 1 1/4" Cylinder Pins