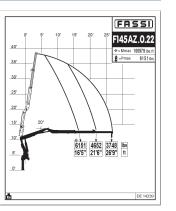

#### CRANE

-Crane version that can be folded behind cab w/ the hydraulic implement installed & with top seat controls.

-Lifting moment: 100,979 lbs.ft

-Standard hydraulic reach: 27' 3"

-Max hydraulic horizontal outreach in loading

configuration: 26' 9"

-Load at the max horizontal outreach: 3748 lbs

-Rack and pinion rotation system with self-

centering cast iron wear pad to ensure the

correct and constant coupling between the pinion and the rack, avoiding the wear and tear of the teeth.

-Rotation angle: 415°.

-Rotation torque: 15,493 lbs.ft

-Top seat crane controls