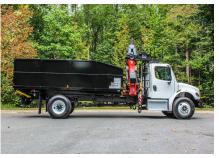

# **FASSI F145-Z CRANE**

## CDI GRAPPI F TRUCK

#### **BODY**

96" x 16' 6"

48" Weld-On Sides

Barn Door Style Rear Doors, 3 Hinges Per Door

8" Structural Long Sills

3" Structural Crossmembers

LED Marker Light Kit

25.2 Ton Capacity on 12" Rear Overhang