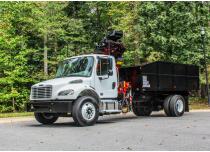

# **FASSI F145-Z CRANE**

## CDI GRAPPI F TRUCK

#### **CHASSIS SPECS**

Freightliner Business Class M2 106 (Painted White)

Cummins (6.7L) ISB Diesel, 250 HP

SCR Technology with 5 Gallon DEF Tank

50 Gallon Aluminum Fuel Tank

161" Cab to Axle

Allison Automatic Transmission

#### **BODY**

96" x 16' 6"

48" Weld-On Sides

Barn Door Style Rear Doors, 3 Hinges Per Door

8" Structural Long Sills

3" Structural Crossmembers

LED Marker Light Kit

25.2 Ton Capacity on 12" Rear Overhang

#### CRANE

-Crane version that can be folded behind cab w/ the hydraulic implement installed & with top seat controls.

-Lifting moment: 100,979 lbs.ft

-Standard hydraulic reach: 27' 3"

-Max hydraulic horizontal outreach in loading