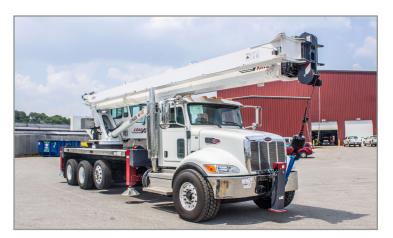

## **LOAD KING STINGER 40-127RS**

10-40 TON BOOM TRUCK

## **SCPECIFICATIONS:**

LIFTING CAPACITY: 40 TONS (80,000 LBS.)

BOOM LENGTH: 127'

MAINFRAME: ALL-STEEL BOX CONSTRUCTION

CONTROLS: ENCLOSED OPERATORS CAB

SWING ROTATION: 360-DEGREES OF CONTINUOUS ROTATION JIB: 30.5' - 55' (2 PIECE)