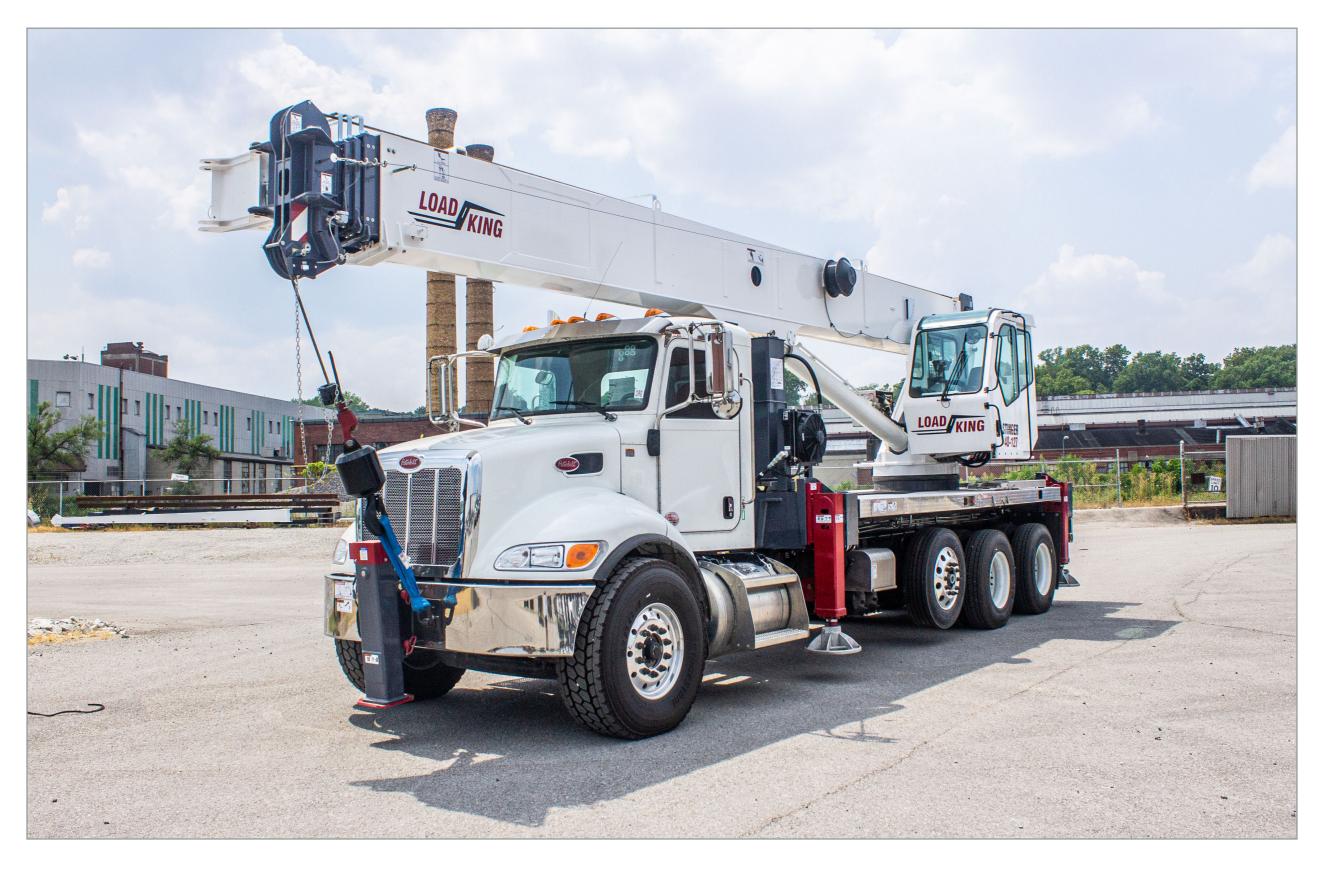

## **LOAD KING STINGER 40-127RS**

10-40 TON BOOM TRUCK

## **SCPECIFICATIONS:**

LIFTING CAPACITY: 40 TONS (80,000 LBS.)

BOOM LENGTH: 127'

MAINFRAME: ALL-STEEL BOX CONSTRUCTION

CONTROLS: ENCLOSED OPERATORS CAB

SWING ROTATION: 360-DEGREES OF CONTINUOUS ROTATION JIB: 30.5' - 55' (2 PIECE)

ROTATION RESISTANT CABLE: 350' X 5/8"

ELECTRIC OVER HYDRAULIC CONTROLS

GROUND LEVEL AND IN-CAB OUTRIGGER CONTROLS OPTIONAL AIR CONDITIONING

TWO SPEED WINCH

888-925-0858 www.customtruck.com

<sup>\*</sup>Custom Truck One Source reserves the right to change the specification of any unit at any time without prior notice. This brochure is only a statement of general specifications on the date of this publication.