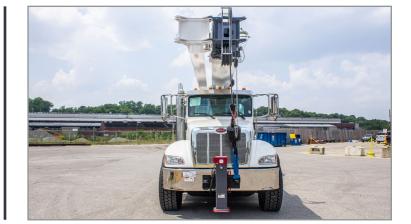

## **LOAD KING STINGER 40-127RS**

10-40 TON BOOM TRUCK

## **SCPECIFICATIONS:**

LIFTING CAPACITY: 40 TONS (80,000 LBS.)

BOOM LENGTH: 127'

MAINFRAME: ALL-STEEL BOX CONSTRUCTION

CONTROLS: ENCLOSED OPERATORS CAB

SWING ROTATION: 360-DEGREES OF CONTINUOUS ROTATION JIB: 30.5' - 55' (2 PIECE)