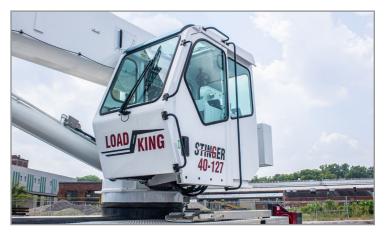

## **LOAD KING STINGER 40-127RS**

10-40 TON BOOM TRUCK

## **SCPECIFICATIONS:**

LIFTING CAPACITY: 40 TONS (80,000 LBS.)

BOOM LENGTH: 127'

MAINFRAME: ALL-STEEL BOX CONSTRUCTION

CONTROLS: ENCLOSED OPERATORS CAB

SWING ROTATION: 360-DEGREES OF CONTINUOUS ROTATION JIB: 30.5' - 55' (2 PIECE)