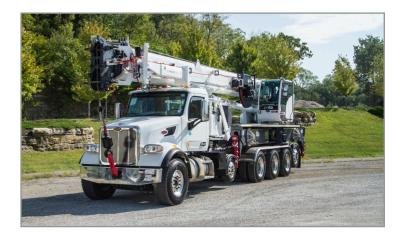

## **LOAD KING STINGER PL180**

45-80 TON BOOM TRUCK

## SCPECIFICATIONS:

TRUE AERIAL MACHINE, DESIGNED SPECIFICALLY FOR A92.2 5-SECTION PROPORTIONAL 155-FOOT "DOUBLE KEEL" BOOM NON-INSULATED LUFFING BASKET EXTENSTION WITH RANGE FROM ZERO TO NEGATIVE 80 DEGREES ALL NEW YOKE-STYLE BASKET WITH A CAPACITY OF 1,500 LBS REMOTE CONTROL OF ALL FUNCTIONS, INCLUDING LUFFING

MAXIMUM WORKING HEIGHT OF 214 FEET WITH THE OPTIONAL TWO-PIECE JIB WORKING HEIGHT OF 180 FEET WITH THE NON-INSULATED LUFFING BASKET EXTENSION LIFTING CAPACITY LIMITED TO 2,000 LBS, FIBER ROPE

\*Custom Truck One Source reserves the right to change the specification of any unit at any time without prior notice. This brochure is only a statement of general specifications on the date of this publication.