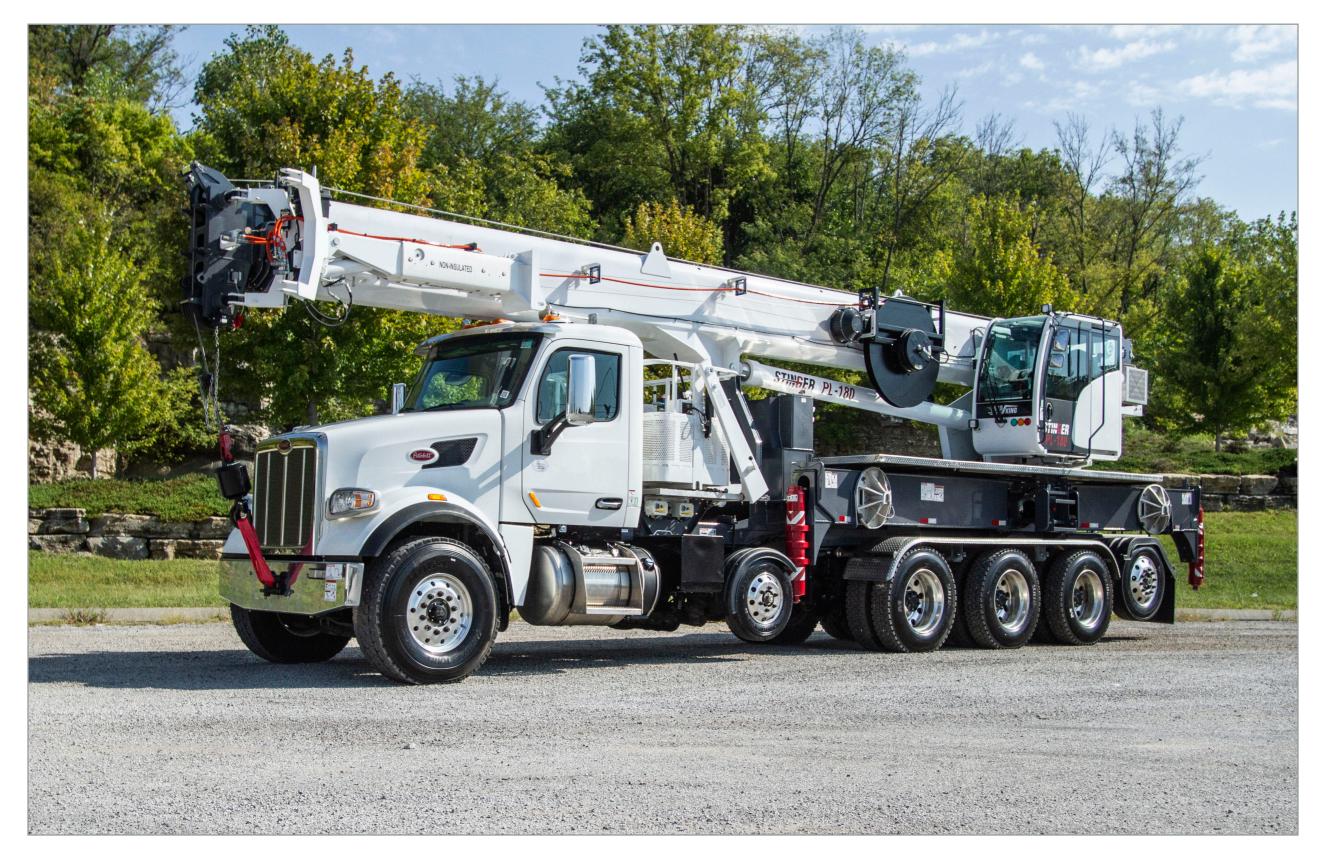

## **LOAD KING STINGER PL180**

45-80 TON BOOM TRUCK

## SCPECIFICATIONS:

TRUE AERIAL MACHINE, DESIGNED SPECIFICALLY FOR A92.2 5-SECTION PROPORTIONAL 155-FOOT "DOUBLE KEEL" BOOM NON-INSULATED LUFFING BASKET EXTENSTION WITH RANGE FROM ZERO TO NEGATIVE 80 DEGREES ALL NEW YOKE-STYLE BASKET WITH A CAPACITY OF 1,500 LBS REMOTE CONTROL OF ALL FUNCTIONS, INCLUDING LUFFING

MAXIMUM WORKING HEIGHT OF 214 FEET WITH THE OPTIONAL TWO-PIECE JIB WORKING HEIGHT OF 180 FEET WITH THE NON-INSULATED LUFFING BASKET EXTENSION LIFTING CAPACITY LIMITED TO 2,000 LBS, FIBER ROPE

\*Custom Truck One Source reserves the right to change the specification of any unit at any time without prior notice. This brochure is only a statement of general specifications on the date of this publication.