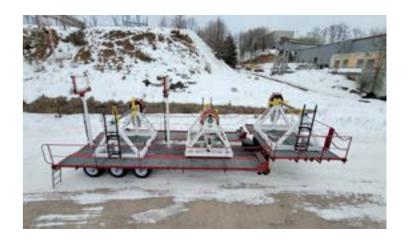

## **EQUIPMENT SPECS**

**KEY FEATURES:** 

**HD PUSH BUMPER** 

**WIRE BOAT CUSTOM BUILT HEAVY DUTY THREE AXLE 5TH WHEEL TRAILER** (3) ROTATING REEL STANDS W/ MANUAL LOCKING PIN LOCATIONS - HYDRAULICALLY POWERED REEL STAND CAPACITY - 30,000 LBS - 120" DIA - 90" WIDE X 5" ARBOR FAIRLEADS - HYDRAULIC RAISE & LOWER **POWER REWINDER BRONZE BRAKE ROTORS - 29" DIA -**MICO HYDRAULIC BRAKE CALIPERS W/ HAND PUMPER & AIR ACTUATED BRAKING **BAR GRATE FOLDING CATWALKS - HYD HD HYDRAULIC FRONT TRAILER JACKS** GAS / HYD. POWER PACK