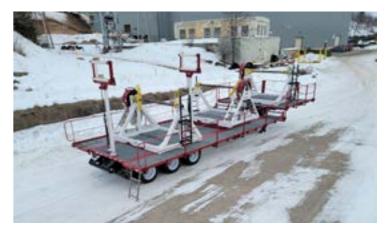

## **EQUIPMENT SPECS**

**KEY FEATURES:** 

**HD PUSH BUMPER** 

**WIRE BOAT CUSTOM BUILT HEAVY DUTY THREE AXLE 5TH WHEEL TRAILER** (3) ROTATING REEL STANDS W/ MANUAL LOCKING PIN LOCATIONS - HYDRAULICALLY POWERED REEL STAND CAPACITY - 30,000 LBS - 120" DIA - 90" WIDE X 5" ARBOR FAIRLEADS - HYDRAULIC RAISE & LOWER **POWER REWINDER BRONZE BRAKE ROTORS - 29" DIA -**MICO HYDRAULIC BRAKE CALIPERS W/ HAND PUMPER & AIR ACTUATED BRAKING **BAR GRATE FOLDING CATWALKS - HYD HD HYDRAULIC FRONT TRAILER JACKS** GAS / HYD. POWER PACK