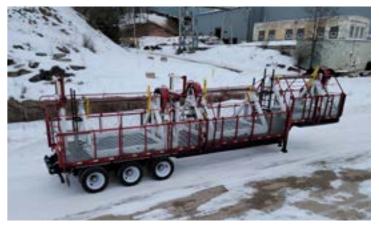

## **EQUIPMENT SPECS**

**KEY FEATURES:** 

**HD PUSH BUMPER** 

**WIRE BOAT CUSTOM BUILT HEAVY DUTY THREE AXLE 5TH WHEEL TRAILER** (3) ROTATING REEL STANDS W/ MANUAL LOCKING PIN LOCATIONS - HYDRAULICALLY POWERED REEL STAND CAPACITY - 30,000 LBS - 120" DIA - 90" WIDE X 5" ARBOR FAIRLEADS - HYDRAULIC RAISE & LOWER **POWER REWINDER BRONZE BRAKE ROTORS - 29" DIA -**MICO HYDRAULIC BRAKE CALIPERS W/ HAND PUMPER & AIR ACTUATED BRAKING **BAR GRATE FOLDING CATWALKS - HYD HD HYDRAULIC FRONT TRAILER JACKS** GAS / HYD. POWER PACK