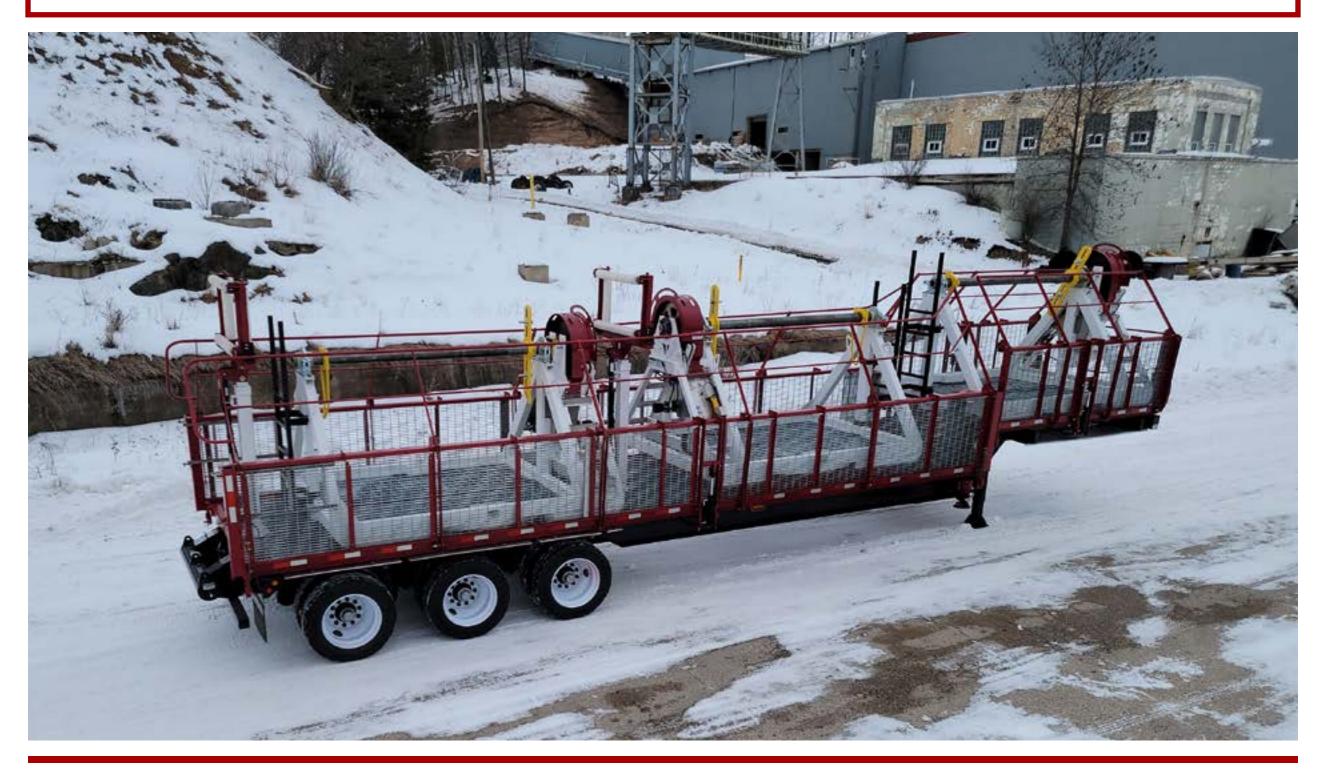

## **EQUIPMENT SPECS**

**KEY FEATURES:** 

**HD PUSH BUMPER** 

**WIRE BOAT CUSTOM BUILT HEAVY DUTY THREE AXLE 5TH WHEEL TRAILER** (3) ROTATING REEL STANDS W/ MANUAL LOCKING PIN LOCATIONS - HYDRAULICALLY POWERED REEL STAND CAPACITY - 30,000 LBS - 120" DIA - 90" WIDE X 5" ARBOR FAIRLEADS - HYDRAULIC RAISE & LOWER **POWER REWINDER BRONZE BRAKE ROTORS - 29" DIA -**MICO HYDRAULIC BRAKE CALIPERS W/ HAND PUMPER & AIR ACTUATED BRAKING **BAR GRATE FOLDING CATWALKS - HYD HD HYDRAULIC FRONT TRAILER JACKS** GAS / HYD. POWER PACK