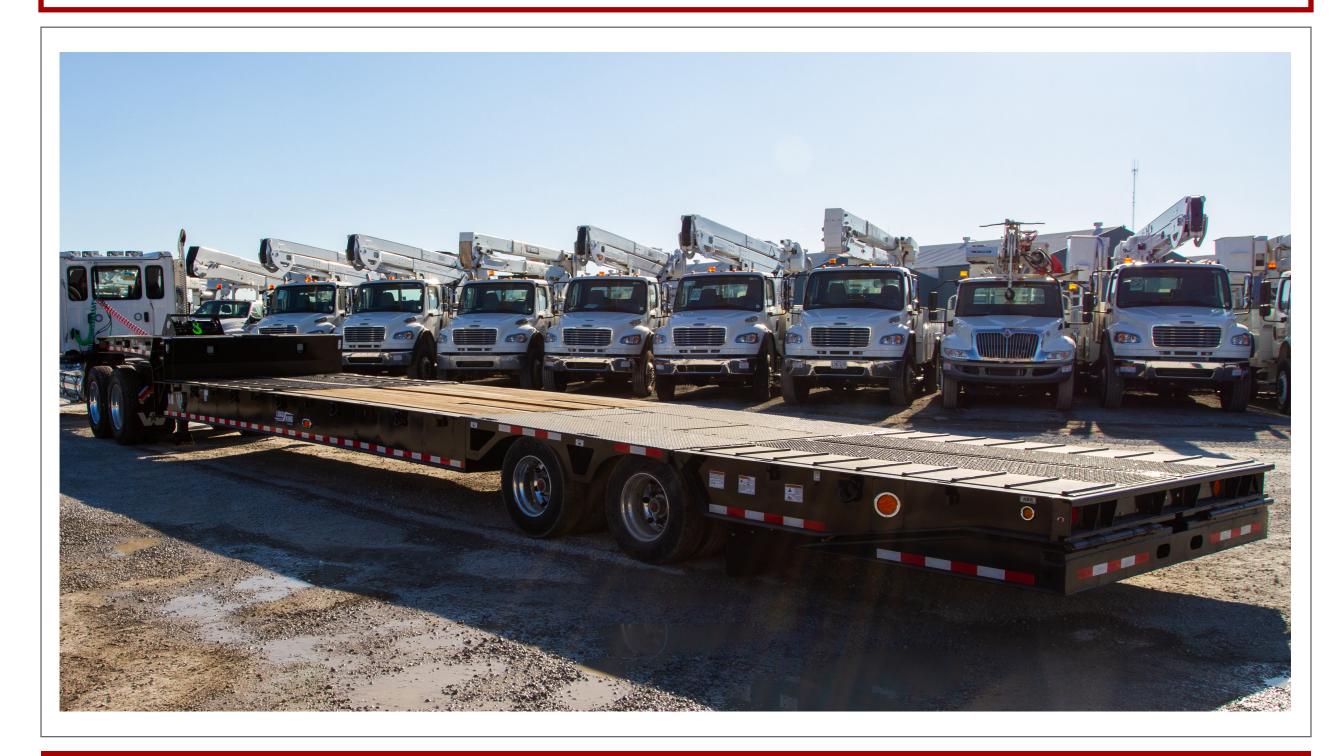

## HFT80 HYDRAULIC FOLDING TAIL TRAILER

<sup>\*</sup>Custom Truck One Source reserves the right to change the specification of any unit at any time without prior notice. This brochure is only a statement of general specifications on the date of this publication.

## HYDRAULIC FOLDING TAIL TRAILER

## **SPECIFICATIONS**

- MODEL: HFT80
- CAPACITY: 80,000LB IN FULL, 50,000LB IN 10FT
- WIDTH: 8' 6"
- SWING CLEARANCE: 86" SWING ON 16" KP SETTING
- DECKING: 2" NOMINAL APITONG
- TAIL LIFT CAPACITY: 20,000LB CENTERED
- SUSPENSION: AIR RIDE WITH HEIGHT CONTROL AIRWEIGH SYSTEM
- TIRES: 235/75 R17.5
- BRAKES: 12 1/4" X 7 1/2" WITH 2S1M ABS
- WINCH: 20K WITH WIRELESS REMOTE
- REMOTE FUNCTIONS: WINCH IN/OUT, RAMP UP/DOWN, PLATFORM UP/DOWN, TAIL UP/DOWN
- STORAGE: ENCLOSED GOOSENECK TOOL BOXES
- ELECTRICAL: LED LIGHTS WITH MOLDED HARNESS FRONT DECK WORK LIGHTS, REAR QUAD STROBES
- MISC: 2-SPEED LANDING LEGS, POLY PRIMER AND PAINT, TIRE INFLATION PREPPED