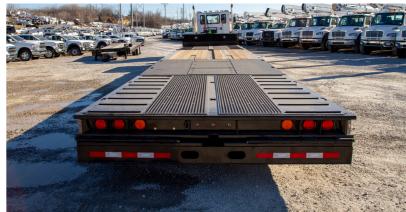

## HFT80 HYDRAULIC FOLDING TAIL TRAILER

<sup>\*</sup>Custom Truck One Source reserves the right to change the specification of any unit at any time without prior notice. This brochure is only a statement of general specifications on the date of this publication.

## HYDRAULIC FOLDING TAIL TRAILER

## **SPECIFICATIONS**

- MODEL: HFT80
- CAPACITY: 80,000LB IN FULL, 50,000LB IN 10FT
- WIDTH: 8' 6"
- SWING CLEARANCE: 86" SWING ON 16" KP SETTING
- DECKING: 2" NOMINAL APITONG
- TAIL LIFT CAPACITY: 20,000LB CENTERED
- SUSPENSION: AIR RIDE WITH HEIGHT CONTROL AIRWEIGH SYSTEM
- TIRES: 235/75 R17.5
- BRAKES: 12 1/4" X 7 1/2" WITH 2S1M ABS
- WINCH: 20K WITH WIRELESS REMOTE
- REMOTE FUNCTIONS: WINCH IN/OUT, RAMP UP/DOWN, PLATFORM UP/DOWN, TAIL UP/DOWN
- STORAGE: ENCLOSED GOOSENECK TOOL BOXES
- ELECTRICAL: LED LIGHTS WITH MOLDED HARNESS FRONT DECK WORK LIGHTS, REAR QUAD STROBES
- MISC: 2-SPEED LANDING LEGS, POLY PRIMER AND PAINT, TIRE INFLATION PREPPED