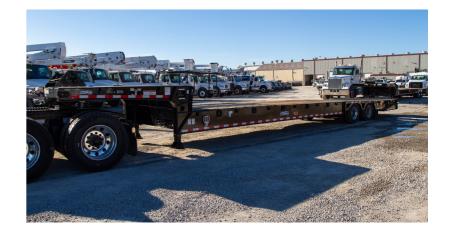

## HFT80 HYDRAULIC FOLDING TAIL TRAILER

<sup>\*</sup>Custom Truck One Source reserves the right to change the specification of any unit at any time without prior notice. This brochure is only a statement of general specifications on the date of this publication.

## HYDRAULIC FOLDING TAIL TRAILER

## **SPECIFICATIONS**

- MODEL: HFT80
- CAPACITY: 80,000LB IN FULL, 50,000LB IN 10FT
- WIDTH: 8' 6"
- SWING CLEARANCE: 86" SWING ON 16" KP SETTING
- DECKING: 2" NOMINAL APITONG
- TAIL LIFT CAPACITY: 20,000LB CENTERED
- SUSPENSION: AIR RIDE WITH HEIGHT CONTROL AIRWEIGH SYSTEM
- TIRES: 235/75 R17.5
- BRAKES: 12 1/4" X 7 1/2" WITH 2S1M ABS
- WINCH: 20K WITH WIRELESS REMOTE
- REMOTE FUNCTIONS: WINCH IN/OUT, RAMP UP/DOWN, PLATFORM UP/DOWN, TAIL UP/DOWN
- STORAGE: ENCLOSED GOOSENECK TOOL BOXES
- ELECTRICAL: LED LIGHTS WITH MOLDED HARNESS FRONT DECK WORK LIGHTS, REAR QUAD STROBES
- MISC: 2-SPEED LANDING LEGS, POLY PRIMER AND PAINT, TIRE INFLATION PREPPED