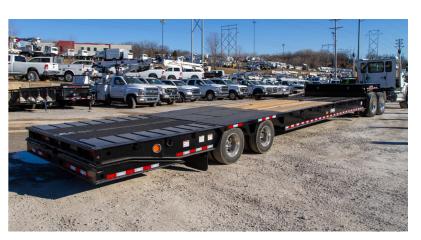

## HFT80 HYDRAULIC FOLDING TAIL TRAILER

<sup>\*</sup>Custom Truck One Source reserves the right to change the specification of any unit at any time without prior notice. This brochure is only a statement of general specifications on the date of this publication.

## HYDRAULIC FOLDING TAIL TRAILER

## **SPECIFICATIONS**

- MODEL: HFT80
- CAPACITY: 80,000LB IN FULL, 50,000LB IN 10FT
- WIDTH: 8' 6"
- SWING CLEARANCE: 86" SWING ON 16" KP SETTING
- DECKING: 2" NOMINAL APITONG
- TAIL LIFT CAPACITY: 20,000LB CENTERED
- SUSPENSION: AIR RIDE WITH HEIGHT CONTROL AIRWEIGH SYSTEM
- TIRES: 235/75 R17.5
- BRAKES: 12 1/4" X 7 1/2" WITH 2S1M ABS
- WINCH: 20K WITH WIRELESS REMOTE
- REMOTE FUNCTIONS: WINCH IN/OUT, RAMP UP/DOWN, PLATFORM UP/DOWN, TAIL UP/DOWN
- STORAGE: ENCLOSED GOOSENECK TOOL BOXES
- ELECTRICAL: LED LIGHTS WITH MOLDED HARNESS FRONT DECK WORK LIGHTS, REAR QUAD STROBES
- MISC: 2-SPEED LANDING LEGS, POLY PRIMER AND PAINT, TIRE INFLATION PREPPED